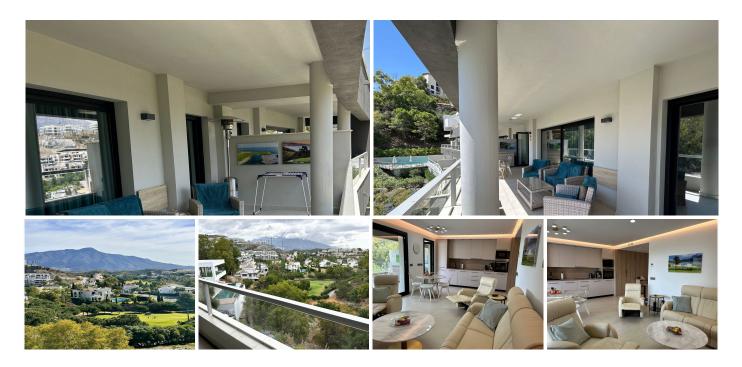

#### REF# R4968649 - 750.000 €

| 3    | 2     | 175 m² | 30 m²   |
|------|-------|--------|---------|
| Beds | Baths | Built  | Terrace |

This stunning 1st-floor apartment, located in the sought-after La Quinta Golf Valley, offers a perfect combination of style, comfort, and convenience. Situated in an exclusive gated community of just 14 units, the apartment features panoramic views of the golf course, the mountains, and the sparkling Mediterranean Sea. Inside, the spacious, open-plan living area is flooded with natural light thanks to the large floor-to-ceiling windows. The modern kitchen is fully equipped, ideal for casual meals or entertaining. The living area leads out to a generous private terrace where you can enjoy the stunning views and relax in the sunshine all year round. The apartment includes three bright and comfortable bedrooms, including a master suite with its own en-suite bathroom and access to the terrace. The other bedrooms share a beautifully designed bathroom, making it perfect for families or guests. Thoughtfully furnished throughout, the apartment also offers the convenience of a private storage room and two underground parking spaces. Outside, enjoy the peaceful surroundings with well-maintained gardens and an inviting swimming pool. Whether you're unwinding by the pool or taking in the views from your terrace, this home provides the ultimate balance of tranquility and luxury. Located just minutes from the charming town of San Pedro, the vibrant Puerto Banús, and a variety of shops, restaurants, and schools, this apartment offers a lifestyle of comfort and ease, with golf and leisure just steps away. Enjoy all the best that Marbella has to offer, right at your doorstep. Discover