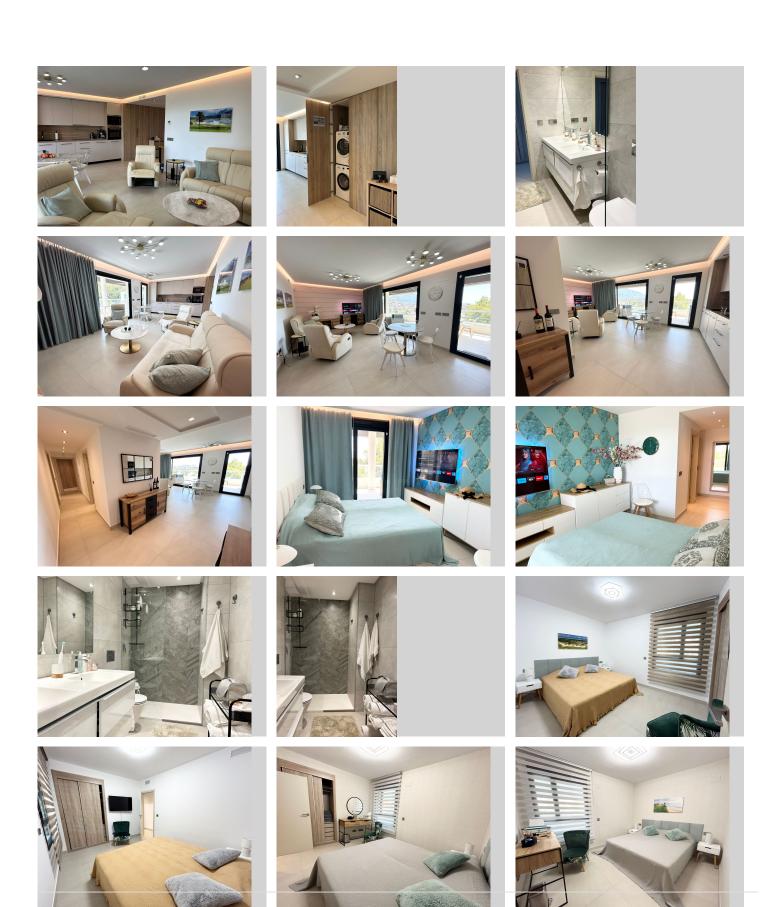

#### REF# R4968649 - 750.000 €

| 3    | 2     | 175 m² | 30 m²   |
|------|-------|--------|---------|
| Beds | Baths | Built  | Terrace |

This stunning 1st-floor apartment, located in the sought-after La Quinta Golf Valley, offers a perfect combination of style, comfort, and convenience. Situated in an exclusive gated community of just 14 units, the apartment features panoramic views of the golf course, the mountains, and the sparkling Mediterranean Sea. Inside, the spacious, open-plan living area is flooded with natural light thanks to the large floor-to-ceiling windows. The modern kitchen is fully equipped, ideal for casual meals or entertaining. The living area leads out to a generous private terrace where you can enjoy the stunning views and relax in the sunshine all year round. The apartment includes three bright and comfortable bedrooms, including a master suite with its own en-suite bathroom and access to the terrace. The other bedrooms share a beautifully designed bathroom, making it perfect for families or guests. Thoughtfully furnished throughout, the apartment also offers the convenience of a private storage room and two underground parking spaces. Outside, enjoy the peaceful surroundings with well-maintained gardens and an inviting swimming pool. Whether you're unwinding by the pool or taking in the views from your terrace, this home provides the ultimate balance of tranquility and luxury. Located just minutes from the charming town of San Pedro, the vibrant Puerto Banús, and a variety of shops, restaurants, and schools, this apartment offers a lifestyle of comfort and ease, with golf and leisure just steps away. Enjoy all the best that Marbella has to offer, right at your doorstep. Discover