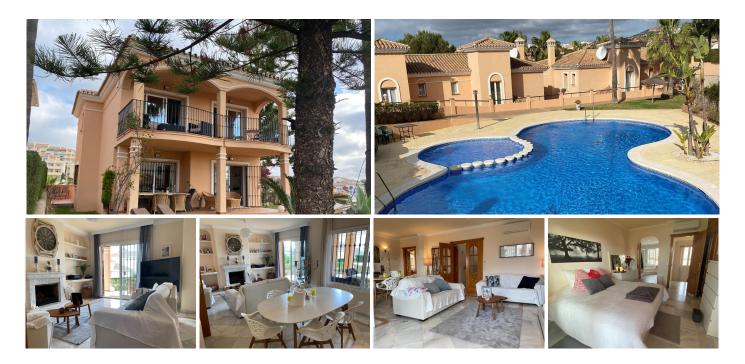

## REF# R4976395 - 575.000 €

| 5    | 4     | 240 m² | 110 m² |
|------|-------|--------|--------|
| Beds | Baths | Built  | Plot   |

Located in the prestigious area of Riviera del Sol, this magnificent villa boasts an unbeatable location, just 15 kilometers from both Marbella and Fuengirola. The area is renowned for its excellent infrastructure, offering a vibrant shopping center, supermarkets, pharmacies, medical centers, and a wide variety of businesses and services. Additionally, the beach, with its charming seaside restaurants, is only 2 kilometers away, providing the perfect balance between tranquility and coastal living.

This elegant property is part of an exclusive gated residential complex comprising several villas that share impeccably maintained communal areas, including a stunning saltwater swimming pool.

### **Property Layout**

The villa is distributed over three levels and is surrounded by a charming garden that frames the main entrance. Upon entering the property, a beautiful Andalusian-style space connects to a spacious and inviting interior patio. On this level, you will find a bright and spacious living-dining area, a fully equipped independent kitchen, and a guest toilet.

On the lower level, the property features two comfortable bedrooms, a full bathroom, and access to the private garage.

The upper level houses the impressive master suite, which includes an elegant bathroom with a jacuzzi and unparalleled panoramic views. This floor also comprises two additional spacious and bright bedrooms, as well as another full bathroom. From this level, you can enjoy breathtaking views of the mountains and the landscaped areas of the urbanization.