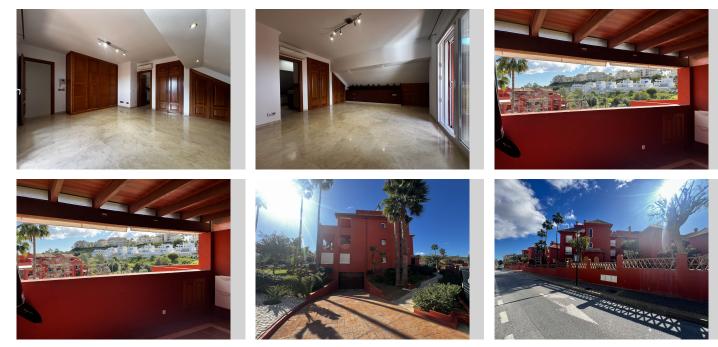

## REF# R4980940 - 429.000 €

| 3    | 2     | 150 m² | 40 m²   |
|------|-------|--------|---------|
| Beds | Baths | Built  | Terrace |

Luxury duplex penthouse in Las Lomas, La Cala Hills with 3 bedrooms Discover this stunning duplex penthouse in the exclusive Las Lomas urbanization in La Cala Hills, Mijas. This spacious apartment of approximately 150 m<sup>2</sup> offers a comfortable and stylish living space, with a south/southeast orientation and breathtaking views over the communal garden with swimming pool and the surrounding area. Layout: The lower floor features two spacious bedrooms and one modern bathroom. The bright living room seamlessly connects to the large terrace, perfect for enjoying the sun. Additionally, the penthouse boasts a spacious, separate kitchen with ample storage space. The upper floor is entirely dedicated to a luxurious master suite with an ensuite bathroom featuring a jacuzzi and a covered private terrace. Here, you can relax in complete tranquility while enjoying the beautiful views of the communal garden with swimming pool and the surrounding area. Feautures: \* Two terraces (large terrace downstairs, covered terrace upstairs, both equipped with sunshades) \* Ensuite bathroom with jacuzzi \* Spacious, separate kitchen \* Stunning views over the communal garden with swimming pool and the surrounding area \* 2 Spacious private parking spaces in the underground garage \* Large storage room Located in a quiet and well-maintained urbanization This exclusive penthouse is offered for €429,000—a unique opportunity to live in luxury and comfort in one of the most beautiful areas of the Costa del Sol. Interested? Contact us for a viewing!