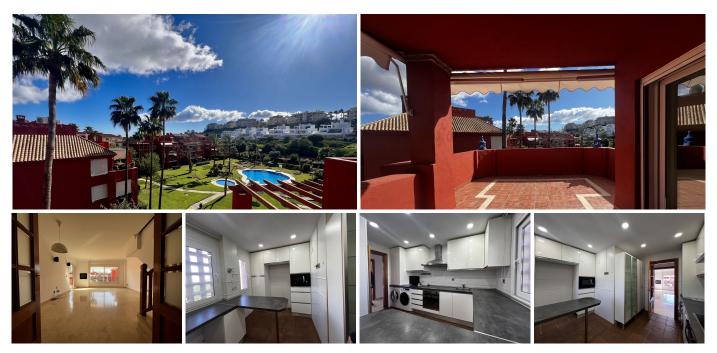

## REF# R4980940 - 429.000 €

| 3    | 2     | 150 m² | 40 m²   |
|------|-------|--------|---------|
| Beds | Baths | Built  | Terrace |

Luxury duplex penthouse in Las Lomas, La Cala Hills with 3 bedrooms Discover this stunning duplex penthouse in the exclusive Las Lomas urbanization in La Cala Hills, Mijas. This spacious apartment of approximately 150 m<sup>2</sup> offers a comfortable and stylish living space, with a south/southeast orientation and breathtaking views over the communal garden with swimming pool and the surrounding area. Layout: The lower floor features two spacious bedrooms and one modern bathroom. The bright living room seamlessly connects to the large terrace, perfect for enjoying the sun. Additionally, the penthouse boasts a spacious, separate kitchen with ample storage space. The upper floor is entirely dedicated to a luxurious master suite with an ensuite bathroom featuring a jacuzzi and a covered private terrace. Here, you can relax in complete tranquility while enjoying the beautiful views of the communal garden with swimming pool and the surrounding area. Feautures: \* Two terraces (large terrace downstairs, covered terrace upstairs, both equipped with sunshades) \* Ensuite bathroom with jacuzzi \* Spacious, separate kitchen \* Stunning views over the communal garden with swimming pool and the surrounding area \* 2 Spacious private parking spaces in the underground garage \* Large storage room Located in a quiet and well-maintained urbanization This exclusive penthouse is offered for €429,000—a unique opportunity to live in luxury and comfort in one of the most beautiful areas of the Costa del Sol. Interested? Contact us for a viewing!