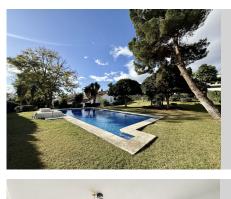

## REF# R4982698 - 685.000 €

| 3    | 2     | 150 m² | 30 m²   |
|------|-------|--------|---------|
| Beds | Baths | Built  | Terrace |

This exclusive opportunity is situated in a prestigious development, surrounded by lush mature gardens and a spectacular swimming pool. Its distribution is highlighted by a large and bright living room that gives access to a spacious terrace, from where you can contemplate the stunning views of the communal gardens. The very spacious fitted kitchen is integrated into the living area. ç It has 3 bedrooms and 2 bathrooms. The master bedroom with dressing room and en suite bathroom. The other two bedrooms share a spacious fully equipped bathroom, providing comfort. It also has a parking space allocated exclusively for the property where you can park two cars. With only eight homes in the development, this enclave offers an exclusive ambience, making it a true haven of peace amidst meticulously manicured gardens. Its location is unbeatable: just five minutes from Puerto Banús, where you will find a wide range of luxury services, and ten minutes from the centre of Marbella. This property perfectly balances residential tranquillity with access to the best of leisure and entertainment. INVESTORS!