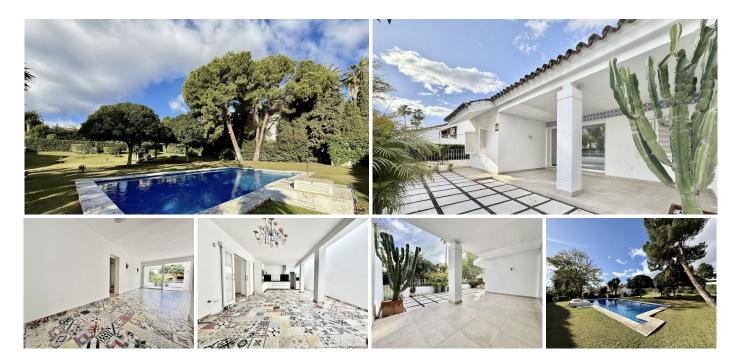

## SEMI-DETACHED HOUSE IN NUEVA ANDALUCÍA

Nueva Andalucía

## REF# R4982698 - 685.000 €

| 3    | 2     | 150 m² | 30 m²   |
|------|-------|--------|---------|
| Beds | Baths | Built  | Terrace |

This exclusive opportunity is situated in a prestigious development, surrounded by lush mature gardens and a spectacular swimming pool. Its distribution is highlighted by a large and bright living room that gives access to a spacious terrace, from where you can contemplate the stunning views of the communal gardens. The very spacious fitted kitchen is integrated into the living area. ç It has 3 bedrooms and 2 bathrooms. The master bedroom with dressing room and en suite bathroom. The other two bedrooms share a spacious fully equipped bathroom, providing comfort. It also has a parking space allocated exclusively for the property where you can park two cars. With only eight homes in the development, this enclave offers an exclusive ambience, making it a true haven of peace amidst meticulously manicured gardens. Its location is unbeatable: just five minutes from Puerto Banús, where you will find a wide range of luxury services, and ten minutes from the centre of Marbella. This property perfectly balances residential tranquillity with access to the best of leisure and entertainment. INVESTORS!