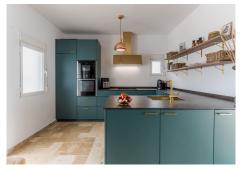

## REF# R4987606 - 1.155.000 €

| 5    | 3     | 143 m² | 1204 m² | 35 m²   |
|------|-------|--------|---------|---------|
| Beds | Baths | Built  | Plot    | Terrace |

Dreaming of a stunning villa with breathtaking views over the Mediterranean? This impressive, newly renovated villa in Torreblanca offers luxury, comfort, and an unbeatable location. As you arrive, an automatic gate opens to a charming driveway surrounded by lush greenery and fruit trees, including orange, lemon, almond, fig, and avocado. A spacious double garage provides ample parking and storage. Inside, the villa features a bright and cozy living room, five spacious bedrooms, and three modern bathrooms. The stylish kitchen with a dining area has direct access to an east-facing terrace – the perfect spot to enjoy the sunrise with stunning mountain and sea views. A second exit leads to a south-facing covered terrace with a dining area and barbecue, ideal for entertaining and outdoor dining. The highlight of this property is the expansive terrace with a bar and a heated infinity pool, offering the ultimate place to relax and soak in the breathtaking panoramic views and the sunset. With underfloor heating throughout the house and a prime location in a peaceful neighborhood close to the town, beach, shops, and transport, this villa is a rare find. Ready for immediate move-in – a unique opportunity to own an exclusive home with an extraordinary view!