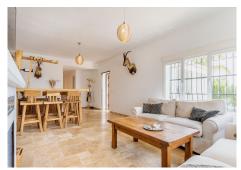

## REF# R4987606 - 1.155.000 €

| 5    | 3     | 143 m² | 1204 m² | 35 m²   |
|------|-------|--------|---------|---------|
| Beds | Baths | Built  | Plot    | Terrace |

Dreaming of a stunning villa with breathtaking views over the Mediterranean? This impressive, newly renovated villa in Torreblanca offers luxury, comfort, and an unbeatable location. As you arrive, an automatic gate opens to a charming driveway surrounded by lush greenery and fruit trees, including orange, lemon, almond, fig, and avocado. A spacious double garage provides ample parking and storage. Inside, the villa features a bright and cozy living room, five spacious bedrooms, and three modern bathrooms. The stylish kitchen with a dining area has direct access to an east-facing terrace – the perfect spot to enjoy the sunrise with stunning mountain and sea views. A second exit leads to a south-facing covered terrace with a dining area and barbecue, ideal for entertaining and outdoor dining. The highlight of this property is the expansive terrace with a bar and a heated infinity pool, offering the ultimate place to relax and soak in the breathtaking panoramic views and the sunset. With underfloor heating throughout the house and a prime location in a peaceful neighborhood close to the town, beach, shops, and transport, this villa is a rare find. Ready for immediate move-in – a unique opportunity to own an exclusive home with an extraordinary view!