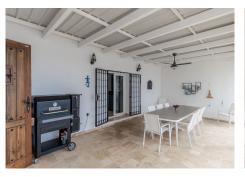

## REF# R4987606 - 1.155.000 €

| 5    | 3     | 143 m² | 1204 m² | 35 m²   |
|------|-------|--------|---------|---------|
| Beds | Baths | Built  | Plot    | Terrace |

Dreaming of a stunning villa with breathtaking views over the Mediterranean? This impressive, newly renovated villa in Torreblanca offers luxury, comfort, and an unbeatable location. As you arrive, an automatic gate opens to a charming driveway surrounded by lush greenery and fruit trees, including orange, lemon, almond, fig, and avocado. A spacious double garage provides ample parking and storage. Inside, the villa features a bright and cozy living room, five spacious bedrooms, and three modern bathrooms. The stylish kitchen with a dining area has direct access to an east-facing terrace – the perfect spot to enjoy the sunrise with stunning mountain and sea views. A second exit leads to a south-facing covered terrace with a dining area and barbecue, ideal for entertaining and outdoor dining. The highlight of this property is the expansive terrace with a bar and a heated infinity pool, offering the ultimate place to relax and soak in the breathtaking panoramic views and the sunset. With underfloor heating throughout the house and a prime location in a peaceful neighborhood close to the town, beach, shops, and transport, this villa is a rare find. Ready for immediate move-in – a unique opportunity to own an exclusive home with an extraordinary view!