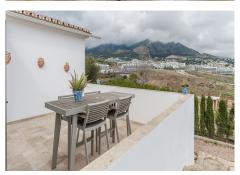

## REF# R4987606 - 1.155.000 €

| 5    | 3     | 143 m² | 1204 m² | 35 m²   |
|------|-------|--------|---------|---------|
| Beds | Baths | Built  | Plot    | Terrace |

Dreaming of a stunning villa with breathtaking views over the Mediterranean? This impressive, newly renovated villa in Torreblanca offers luxury, comfort, and an unbeatable location. As you arrive, an automatic gate opens to a charming driveway surrounded by lush greenery and fruit trees, including orange, lemon, almond, fig, and avocado. A spacious double garage provides ample parking and storage. Inside, the villa features a bright and cozy living room, five spacious bedrooms, and three modern bathrooms. The stylish kitchen with a dining area has direct access to an east-facing terrace – the perfect spot to enjoy the sunrise with stunning mountain and sea views. A second exit leads to a south-facing covered terrace with a dining area and barbecue, ideal for entertaining and outdoor dining. The highlight of this property is the expansive terrace with a bar and a heated infinity pool, offering the ultimate place to relax and soak in the breathtaking panoramic views and the sunset. With underfloor heating throughout the house and a prime location in a peaceful neighborhood close to the town, beach, shops, and transport, this villa is a rare find. Ready for immediate move-in – a unique opportunity to own an exclusive home with an extraordinary view!