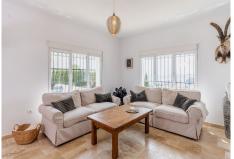

## REF# R4987606 - 1.155.000 €

| 5    | 3     | 143 m² | 1204 m² | 35 m²   |
|------|-------|--------|---------|---------|
| Beds | Baths | Built  | Plot    | Terrace |

Dreaming of a stunning villa with breathtaking views over the Mediterranean? This impressive, newly renovated villa in Torreblanca offers luxury, comfort, and an unbeatable location. As you arrive, an automatic gate opens to a charming driveway surrounded by lush greenery and fruit trees, including orange, lemon, almond, fig, and avocado. A spacious double garage provides ample parking and storage. Inside, the villa features a bright and cozy living room, five spacious bedrooms, and three modern bathrooms. The stylish kitchen with a dining area has direct access to an east-facing terrace – the perfect spot to enjoy the sunrise with stunning mountain and sea views. A second exit leads to a south-facing covered terrace with a dining area and barbecue, ideal for entertaining and outdoor dining. The highlight of this property is the expansive terrace with a bar and a heated infinity pool, offering the ultimate place to relax and soak in the breathtaking panoramic views and the sunset. With underfloor heating throughout the house and a prime location in a peaceful neighborhood close to the town, beach, shops, and transport, this villa is a rare find. Ready for immediate move-in – a unique opportunity to own an exclusive home with an extraordinary view!