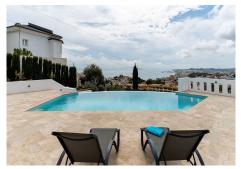

## REF# R4987606 - 1.155.000 €

| 5    | 3     | 143 m² | 1204 m² | 35 m²   |
|------|-------|--------|---------|---------|
| Beds | Baths | Built  | Plot    | Terrace |

Dreaming of a stunning villa with breathtaking views over the Mediterranean? This impressive, newly renovated villa in Torreblanca offers luxury, comfort, and an unbeatable location. As you arrive, an automatic gate opens to a charming driveway surrounded by lush greenery and fruit trees, including orange, lemon, almond, fig, and avocado. A spacious double garage provides ample parking and storage. Inside, the villa features a bright and cozy living room, five spacious bedrooms, and three modern bathrooms. The stylish kitchen with a dining area has direct access to an east-facing terrace – the perfect spot to enjoy the sunrise with stunning mountain and sea views. A second exit leads to a south-facing covered terrace with a dining area and barbecue, ideal for entertaining and outdoor dining. The highlight of this property is the expansive terrace with a bar and a heated infinity pool, offering the ultimate place to relax and soak in the breathtaking panoramic views and the sunset. With underfloor heating throughout the house and a prime location in a peaceful neighborhood close to the town, beach, shops, and transport, this villa is a rare find. Ready for immediate move-in – a unique opportunity to own an exclusive home with an extraordinary view!