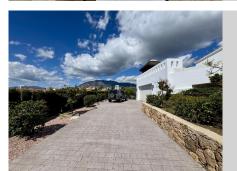

## REF# R4987606 - 1.155.000 €

| 5    | 3     | 143 m² | 1204 m² | 35 m²   |
|------|-------|--------|---------|---------|
| Beds | Baths | Built  | Plot    | Terrace |

Dreaming of a stunning villa with breathtaking views over the Mediterranean? This impressive, newly renovated villa in Torreblanca offers luxury, comfort, and an unbeatable location. As you arrive, an automatic gate opens to a charming driveway surrounded by lush greenery and fruit trees, including orange, lemon, almond, fig, and avocado. A spacious double garage provides ample parking and storage. Inside, the villa features a bright and cozy living room, five spacious bedrooms, and three modern bathrooms. The stylish kitchen with a dining area has direct access to an east-facing terrace – the perfect spot to enjoy the sunrise with stunning mountain and sea views. A second exit leads to a south-facing covered terrace with a dining area and barbecue, ideal for entertaining and outdoor dining. The highlight of this property is the expansive terrace with a bar and a heated infinity pool, offering the ultimate place to relax and soak in the breathtaking panoramic views and the sunset. With underfloor heating throughout the house and a prime location in a peaceful neighborhood close to the town, beach, shops, and transport, this villa is a rare find. Ready for immediate move-in – a unique opportunity to own an exclusive home with an extraordinary view!