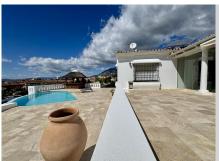

## REF# R4987606 - 1.155.000 €

| 5    | 3     | 143 m² | 1204 m² | 35 m²   |
|------|-------|--------|---------|---------|
| Beds | Baths | Built  | Plot    | Terrace |

Dreaming of a stunning villa with breathtaking views over the Mediterranean? This impressive, newly renovated villa in Torreblanca offers luxury, comfort, and an unbeatable location. As you arrive, an automatic gate opens to a charming driveway surrounded by lush greenery and fruit trees, including orange, lemon, almond, fig, and avocado. A spacious double garage provides ample parking and storage. Inside, the villa features a bright and cozy living room, five spacious bedrooms, and three modern bathrooms. The stylish kitchen with a dining area has direct access to an east-facing terrace – the perfect spot to enjoy the sunrise with stunning mountain and sea views. A second exit leads to a south-facing covered terrace with a dining area and barbecue, ideal for entertaining and outdoor dining. The highlight of this property is the expansive terrace with a bar and a heated infinity pool, offering the ultimate place to relax and soak in the breathtaking panoramic views and the sunset. With underfloor heating throughout the house and a prime location in a peaceful neighborhood close to the town, beach, shops, and transport, this villa is a rare find. Ready for immediate move-in – a unique opportunity to own an exclusive home with an extraordinary view!