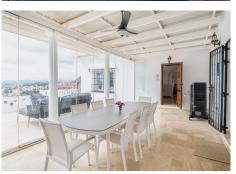

## REF# R4987606 - 1.155.000 €

| 5    | 3     | 143 m² | 1204 m² | 35 m²   |
|------|-------|--------|---------|---------|
| Beds | Baths | Built  | Plot    | Terrace |

Dreaming of a stunning villa with breathtaking views over the Mediterranean? This impressive, newly renovated villa in Torreblanca offers luxury, comfort, and an unbeatable location. As you arrive, an automatic gate opens to a charming driveway surrounded by lush greenery and fruit trees, including orange, lemon, almond, fig, and avocado. A spacious double garage provides ample parking and storage. Inside, the villa features a bright and cozy living room, five spacious bedrooms, and three modern bathrooms. The stylish kitchen with a dining area has direct access to an east-facing terrace – the perfect spot to enjoy the sunrise with stunning mountain and sea views. A second exit leads to a south-facing covered terrace with a dining area and barbecue, ideal for entertaining and outdoor dining. The highlight of this property is the expansive terrace with a bar and a heated infinity pool, offering the ultimate place to relax and soak in the breathtaking panoramic views and the sunset. With underfloor heating throughout the house and a prime location in a peaceful neighborhood close to the town, beach, shops, and transport, this villa is a rare find. Ready for immediate move-in – a unique opportunity to own an exclusive home with an extraordinary view!