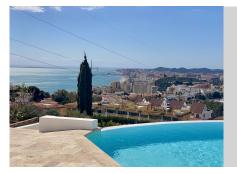

## REF# R4987606 - 1.155.000 €

| 5    | 3     | 143 m² | 1204 m² | 35 m²   |
|------|-------|--------|---------|---------|
| Beds | Baths | Built  | Plot    | Terrace |

Dreaming of a stunning villa with breathtaking views over the Mediterranean? This impressive, newly renovated villa in Torreblanca offers luxury, comfort, and an unbeatable location. As you arrive, an automatic gate opens to a charming driveway surrounded by lush greenery and fruit trees, including orange, lemon, almond, fig, and avocado. A spacious double garage provides ample parking and storage. Inside, the villa features a bright and cozy living room, five spacious bedrooms, and three modern bathrooms. The stylish kitchen with a dining area has direct access to an east-facing terrace – the perfect spot to enjoy the sunrise with stunning mountain and sea views. A second exit leads to a south-facing covered terrace with a dining area and barbecue, ideal for entertaining and outdoor dining. The highlight of this property is the expansive terrace with a bar and a heated infinity pool, offering the ultimate place to relax and soak in the breathtaking panoramic views and the sunset. With underfloor heating throughout the house and a prime location in a peaceful neighborhood close to the town, beach, shops, and transport, this villa is a rare find. Ready for immediate move-in – a unique opportunity to own an exclusive home with an extraordinary view!