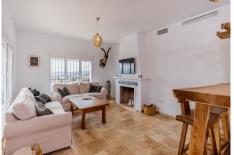

## REF# R4987606 - 1.155.000 €

| 5    | 3     | 143 m² | 1204 m² | 35 m²   |
|------|-------|--------|---------|---------|
| Beds | Baths | Built  | Plot    | Terrace |

Dreaming of a stunning villa with breathtaking views over the Mediterranean? This impressive, newly renovated villa in Torreblanca offers luxury, comfort, and an unbeatable location. As you arrive, an automatic gate opens to a charming driveway surrounded by lush greenery and fruit trees, including orange, lemon, almond, fig, and avocado. A spacious double garage provides ample parking and storage. Inside, the villa features a bright and cozy living room, five spacious bedrooms, and three modern bathrooms. The stylish kitchen with a dining area has direct access to an east-facing terrace – the perfect spot to enjoy the sunrise with stunning mountain and sea views. A second exit leads to a south-facing covered terrace with a dining area and barbecue, ideal for entertaining and outdoor dining. The highlight of this property is the expansive terrace with a bar and a heated infinity pool, offering the ultimate place to relax and soak in the breathtaking panoramic views and the sunset. With underfloor heating throughout the house and a prime location in a peaceful neighborhood close to the town, beach, shops, and transport, this villa is a rare find. Ready for immediate move-in – a unique opportunity to own an exclusive home with an extraordinary view!