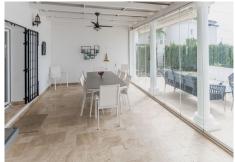

## REF# R4987606 - 1.155.000 €

| 5    | 3     | 143 m² | 1204 m² | 35 m²   |
|------|-------|--------|---------|---------|
| Beds | Baths | Built  | Plot    | Terrace |

Dreaming of a stunning villa with breathtaking views over the Mediterranean? This impressive, newly renovated villa in Torreblanca offers luxury, comfort, and an unbeatable location. As you arrive, an automatic gate opens to a charming driveway surrounded by lush greenery and fruit trees, including orange, lemon, almond, fig, and avocado. A spacious double garage provides ample parking and storage. Inside, the villa features a bright and cozy living room, five spacious bedrooms, and three modern bathrooms. The stylish kitchen with a dining area has direct access to an east-facing terrace – the perfect spot to enjoy the sunrise with stunning mountain and sea views. A second exit leads to a south-facing covered terrace with a dining area and barbecue, ideal for entertaining and outdoor dining. The highlight of this property is the expansive terrace with a bar and a heated infinity pool, offering the ultimate place to relax and soak in the breathtaking panoramic views and the sunset. With underfloor heating throughout the house and a prime location in a peaceful neighborhood close to the town, beach, shops, and transport, this villa is a rare find. Ready for immediate move-in – a unique opportunity to own an exclusive home with an extraordinary view!