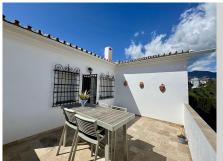

## REF# R4987606 - 1.155.000 €

| 5    | 3     | 143 m² | 1204 m² | 35 m²   |
|------|-------|--------|---------|---------|
| Beds | Baths | Built  | Plot    | Terrace |

Dreaming of a stunning villa with breathtaking views over the Mediterranean? This impressive, newly renovated villa in Torreblanca offers luxury, comfort, and an unbeatable location. As you arrive, an automatic gate opens to a charming driveway surrounded by lush greenery and fruit trees, including orange, lemon, almond, fig, and avocado. A spacious double garage provides ample parking and storage. Inside, the villa features a bright and cozy living room, five spacious bedrooms, and three modern bathrooms. The stylish kitchen with a dining area has direct access to an east-facing terrace – the perfect spot to enjoy the sunrise with stunning mountain and sea views. A second exit leads to a south-facing covered terrace with a dining area and barbecue, ideal for entertaining and outdoor dining. The highlight of this property is the expansive terrace with a bar and a heated infinity pool, offering the ultimate place to relax and soak in the breathtaking panoramic views and the sunset. With underfloor heating throughout the house and a prime location in a peaceful neighborhood close to the town, beach, shops, and transport, this villa is a rare find. Ready for immediate move-in – a unique opportunity to own an exclusive home with an extraordinary view!