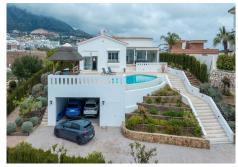

## REF# R4987606 - 1.155.000 €

| 5    | 3     | 143 m² | 1204 m² | 35 m²   |
|------|-------|--------|---------|---------|
| Beds | Baths | Built  | Plot    | Terrace |

Dreaming of a stunning villa with breathtaking views over the Mediterranean? This impressive, newly renovated villa in Torreblanca offers luxury, comfort, and an unbeatable location. As you arrive, an automatic gate opens to a charming driveway surrounded by lush greenery and fruit trees, including orange, lemon, almond, fig, and avocado. A spacious double garage provides ample parking and storage. Inside, the villa features a bright and cozy living room, five spacious bedrooms, and three modern bathrooms. The stylish kitchen with a dining area has direct access to an east-facing terrace – the perfect spot to enjoy the sunrise with stunning mountain and sea views. A second exit leads to a south-facing covered terrace with a dining area and barbecue, ideal for entertaining and outdoor dining. The highlight of this property is the expansive terrace with a bar and a heated infinity pool, offering the ultimate place to relax and soak in the breathtaking panoramic views and the sunset. With underfloor heating throughout the house and a prime location in a peaceful neighborhood close to the town, beach, shops, and transport, this villa is a rare find. Ready for immediate move-in – a unique opportunity to own an exclusive home with an extraordinary view!