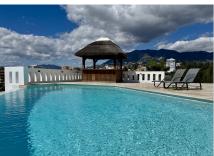

## REF# R4987606 - 1.155.000 €

| 5    | 3     | 143 m² | 1204 m² | 35 m²   |
|------|-------|--------|---------|---------|
| Beds | Baths | Built  | Plot    | Terrace |

Dreaming of a stunning villa with breathtaking views over the Mediterranean? This impressive, newly renovated villa in Torreblanca offers luxury, comfort, and an unbeatable location. As you arrive, an automatic gate opens to a charming driveway surrounded by lush greenery and fruit trees, including orange, lemon, almond, fig, and avocado. A spacious double garage provides ample parking and storage. Inside, the villa features a bright and cozy living room, five spacious bedrooms, and three modern bathrooms. The stylish kitchen with a dining area has direct access to an east-facing terrace – the perfect spot to enjoy the sunrise with stunning mountain and sea views. A second exit leads to a south-facing covered terrace with a dining area and barbecue, ideal for entertaining and outdoor dining. The highlight of this property is the expansive terrace with a bar and a heated infinity pool, offering the ultimate place to relax and soak in the breathtaking panoramic views and the sunset. With underfloor heating throughout the house and a prime location in a peaceful neighborhood close to the town, beach, shops, and transport, this villa is a rare find. Ready for immediate move-in – a unique opportunity to own an exclusive home with an extraordinary view!