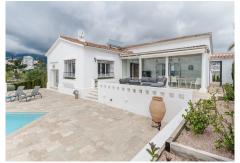

## REF# R4987606 - 1.155.000 €

| 5    | 3     | 143 m² | 1204 m² | 35 m²   |
|------|-------|--------|---------|---------|
| Beds | Baths | Built  | Plot    | Terrace |

Dreaming of a stunning villa with breathtaking views over the Mediterranean? This impressive, newly renovated villa in Torreblanca offers luxury, comfort, and an unbeatable location. As you arrive, an automatic gate opens to a charming driveway surrounded by lush greenery and fruit trees, including orange, lemon, almond, fig, and avocado. A spacious double garage provides ample parking and storage. Inside, the villa features a bright and cozy living room, five spacious bedrooms, and three modern bathrooms. The stylish kitchen with a dining area has direct access to an east-facing terrace – the perfect spot to enjoy the sunrise with stunning mountain and sea views. A second exit leads to a south-facing covered terrace with a dining area and barbecue, ideal for entertaining and outdoor dining. The highlight of this property is the expansive terrace with a bar and a heated infinity pool, offering the ultimate place to relax and soak in the breathtaking panoramic views and the sunset. With underfloor heating throughout the house and a prime location in a peaceful neighborhood close to the town, beach, shops, and transport, this villa is a rare find. Ready for immediate move-in – a unique opportunity to own an exclusive home with an extraordinary view!