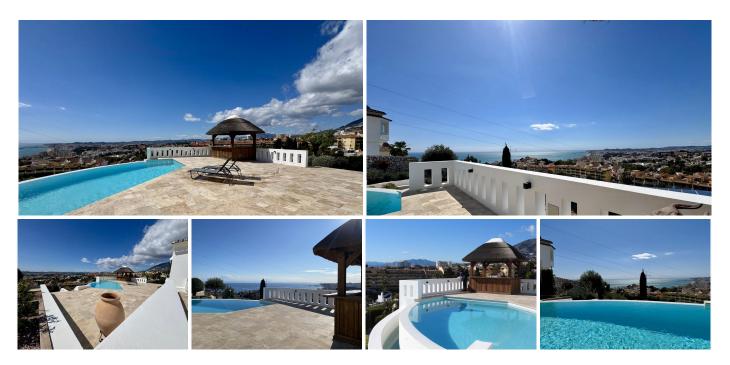

## REF# R4987606 - 1.155.000 €

| 5    | 3     | 143 m² | 1204 m² | 35 m²   |
|------|-------|--------|---------|---------|
| Beds | Baths | Built  | Plot    | Terrace |

Dreaming of a stunning villa with breathtaking views over the Mediterranean? This impressive, newly renovated villa in Torreblanca offers luxury, comfort, and an unbeatable location. As you arrive, an automatic gate opens to a charming driveway surrounded by lush greenery and fruit trees, including orange, lemon, almond, fig, and avocado. A spacious double garage provides ample parking and storage. Inside, the villa features a bright and cozy living room, five spacious bedrooms, and three modern bathrooms. The stylish kitchen with a dining area has direct access to an east-facing terrace – the perfect spot to enjoy the sunrise with stunning mountain and sea views. A second exit leads to a south-facing covered terrace with a dining area and barbecue, ideal for entertaining and outdoor dining. The highlight of this property is the expansive terrace with a bar and a heated infinity pool, offering the ultimate place to relax and soak in the breathtaking panoramic views and the sunset. With underfloor heating throughout the house and a prime location in a peaceful neighborhood close to the town, beach, shops, and transport, this villa is a rare find. Ready for immediate move-in – a unique opportunity to own an exclusive home with an extraordinary view!