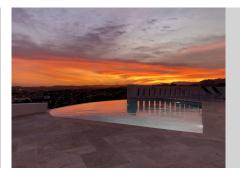

## REF# R4987606 - 1.155.000 €

| 5    | 3     | 143 m² | 1204 m² | 35 m²   |
|------|-------|--------|---------|---------|
| Beds | Baths | Built  | Plot    | Terrace |

Dreaming of a stunning villa with breathtaking views over the Mediterranean? This impressive, newly renovated villa in Torreblanca offers luxury, comfort, and an unbeatable location. As you arrive, an automatic gate opens to a charming driveway surrounded by lush greenery and fruit trees, including orange, lemon, almond, fig, and avocado. A spacious double garage provides ample parking and storage. Inside, the villa features a bright and cozy living room, five spacious bedrooms, and three modern bathrooms. The stylish kitchen with a dining area has direct access to an east-facing terrace – the perfect spot to enjoy the sunrise with stunning mountain and sea views. A second exit leads to a south-facing covered terrace with a dining area and barbecue, ideal for entertaining and outdoor dining. The highlight of this property is the expansive terrace with a bar and a heated infinity pool, offering the ultimate place to relax and soak in the breathtaking panoramic views and the sunset. With underfloor heating throughout the house and a prime location in a peaceful neighborhood close to the town, beach, shops, and transport, this villa is a rare find. Ready for immediate move-in – a unique opportunity to own an exclusive home with an extraordinary view!