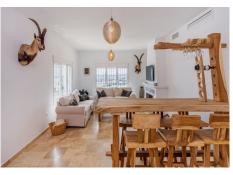

## REF# R4987606 - 1.155.000 €

| 5    | 3     | 143 m² | 1204 m² | 35 m²   |
|------|-------|--------|---------|---------|
| Beds | Baths | Built  | Plot    | Terrace |

Dreaming of a stunning villa with breathtaking views over the Mediterranean? This impressive, newly renovated villa in Torreblanca offers luxury, comfort, and an unbeatable location. As you arrive, an automatic gate opens to a charming driveway surrounded by lush greenery and fruit trees, including orange, lemon, almond, fig, and avocado. A spacious double garage provides ample parking and storage. Inside, the villa features a bright and cozy living room, five spacious bedrooms, and three modern bathrooms. The stylish kitchen with a dining area has direct access to an east-facing terrace – the perfect spot to enjoy the sunrise with stunning mountain and sea views. A second exit leads to a south-facing covered terrace with a dining area and barbecue, ideal for entertaining and outdoor dining. The highlight of this property is the expansive terrace with a bar and a heated infinity pool, offering the ultimate place to relax and soak in the breathtaking panoramic views and the sunset. With underfloor heating throughout the house and a prime location in a peaceful neighborhood close to the town, beach, shops, and transport, this villa is a rare find. Ready for immediate move-in – a unique opportunity to own an exclusive home with an extraordinary view!