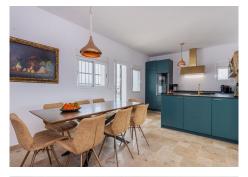

## REF# R4987606 - 1.155.000 €

| 5    | 3     | 143 m² | 1204 m² | 35 m²   |
|------|-------|--------|---------|---------|
| Beds | Baths | Built  | Plot    | Terrace |

Dreaming of a stunning villa with breathtaking views over the Mediterranean? This impressive, newly renovated villa in Torreblanca offers luxury, comfort, and an unbeatable location. As you arrive, an automatic gate opens to a charming driveway surrounded by lush greenery and fruit trees, including orange, lemon, almond, fig, and avocado. A spacious double garage provides ample parking and storage. Inside, the villa features a bright and cozy living room, five spacious bedrooms, and three modern bathrooms. The stylish kitchen with a dining area has direct access to an east-facing terrace – the perfect spot to enjoy the sunrise with stunning mountain and sea views. A second exit leads to a south-facing covered terrace with a dining area and barbecue, ideal for entertaining and outdoor dining. The highlight of this property is the expansive terrace with a bar and a heated infinity pool, offering the ultimate place to relax and soak in the breathtaking panoramic views and the sunset. With underfloor heating throughout the house and a prime location in a peaceful neighborhood close to the town, beach, shops, and transport, this villa is a rare find. Ready for immediate move-in – a unique opportunity to own an exclusive home with an extraordinary view!