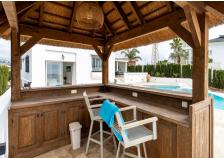

## REF# R4987606 - 1.155.000 €

| 5    | 3     | 143 m² | 1204 m² | 35 m²   |
|------|-------|--------|---------|---------|
| Beds | Baths | Built  | Plot    | Terrace |

Dreaming of a stunning villa with breathtaking views over the Mediterranean? This impressive, newly renovated villa in Torreblanca offers luxury, comfort, and an unbeatable location. As you arrive, an automatic gate opens to a charming driveway surrounded by lush greenery and fruit trees, including orange, lemon, almond, fig, and avocado. A spacious double garage provides ample parking and storage. Inside, the villa features a bright and cozy living room, five spacious bedrooms, and three modern bathrooms. The stylish kitchen with a dining area has direct access to an east-facing terrace – the perfect spot to enjoy the sunrise with stunning mountain and sea views. A second exit leads to a south-facing covered terrace with a dining area and barbecue, ideal for entertaining and outdoor dining. The highlight of this property is the expansive terrace with a bar and a heated infinity pool, offering the ultimate place to relax and soak in the breathtaking panoramic views and the sunset. With underfloor heating throughout the house and a prime location in a peaceful neighborhood close to the town, beach, shops, and transport, this villa is a rare find. Ready for immediate move-in – a unique opportunity to own an exclusive home with an extraordinary view!