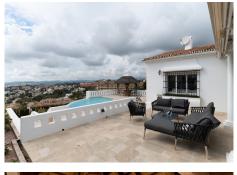

## REF# R4987606 - 1.155.000 €

| 5    | 3     | 143 m² | 1204 m² | 35 m²   |
|------|-------|--------|---------|---------|
| Beds | Baths | Built  | Plot    | Terrace |

Dreaming of a stunning villa with breathtaking views over the Mediterranean? This impressive, newly renovated villa in Torreblanca offers luxury, comfort, and an unbeatable location. As you arrive, an automatic gate opens to a charming driveway surrounded by lush greenery and fruit trees, including orange, lemon, almond, fig, and avocado. A spacious double garage provides ample parking and storage. Inside, the villa features a bright and cozy living room, five spacious bedrooms, and three modern bathrooms. The stylish kitchen with a dining area has direct access to an east-facing terrace – the perfect spot to enjoy the sunrise with stunning mountain and sea views. A second exit leads to a south-facing covered terrace with a dining area and barbecue, ideal for entertaining and outdoor dining. The highlight of this property is the expansive terrace with a bar and a heated infinity pool, offering the ultimate place to relax and soak in the breathtaking panoramic views and the sunset. With underfloor heating throughout the house and a prime location in a peaceful neighborhood close to the town, beach, shops, and transport, this villa is a rare find. Ready for immediate move-in – a unique opportunity to own an exclusive home with an extraordinary view!