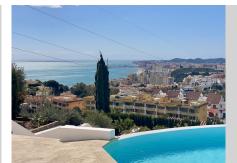

## REF# R4987606 - 1.155.000 €

| 5    | 3     | 143 m² | 1204 m² | 35 m²   |
|------|-------|--------|---------|---------|
| Beds | Baths | Built  | Plot    | Terrace |

Dreaming of a stunning villa with breathtaking views over the Mediterranean? This impressive, newly renovated villa in Torreblanca offers luxury, comfort, and an unbeatable location. As you arrive, an automatic gate opens to a charming driveway surrounded by lush greenery and fruit trees, including orange, lemon, almond, fig, and avocado. A spacious double garage provides ample parking and storage. Inside, the villa features a bright and cozy living room, five spacious bedrooms, and three modern bathrooms. The stylish kitchen with a dining area has direct access to an east-facing terrace – the perfect spot to enjoy the sunrise with stunning mountain and sea views. A second exit leads to a south-facing covered terrace with a dining area and barbecue, ideal for entertaining and outdoor dining. The highlight of this property is the expansive terrace with a bar and a heated infinity pool, offering the ultimate place to relax and soak in the breathtaking panoramic views and the sunset. With underfloor heating throughout the house and a prime location in a peaceful neighborhood close to the town, beach, shops, and transport, this villa is a rare find. Ready for immediate move-in – a unique opportunity to own an exclusive home with an extraordinary view!