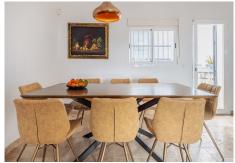

## REF# R4987606 - 1.155.000 €

| 5    | 3     | 143 m² | 1204 m² | 35 m²   |
|------|-------|--------|---------|---------|
| Beds | Baths | Built  | Plot    | Terrace |

Dreaming of a stunning villa with breathtaking views over the Mediterranean? This impressive, newly renovated villa in Torreblanca offers luxury, comfort, and an unbeatable location. As you arrive, an automatic gate opens to a charming driveway surrounded by lush greenery and fruit trees, including orange, lemon, almond, fig, and avocado. A spacious double garage provides ample parking and storage. Inside, the villa features a bright and cozy living room, five spacious bedrooms, and three modern bathrooms. The stylish kitchen with a dining area has direct access to an east-facing terrace – the perfect spot to enjoy the sunrise with stunning mountain and sea views. A second exit leads to a south-facing covered terrace with a dining area and barbecue, ideal for entertaining and outdoor dining. The highlight of this property is the expansive terrace with a bar and a heated infinity pool, offering the ultimate place to relax and soak in the breathtaking panoramic views and the sunset. With underfloor heating throughout the house and a prime location in a peaceful neighborhood close to the town, beach, shops, and transport, this villa is a rare find. Ready for immediate move-in – a unique opportunity to own an exclusive home with an extraordinary view!