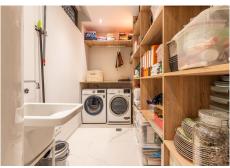

## REF# R4988818 - 795.000 €

| 5    | 6     | 225 m² | 109 m²  |
|------|-------|--------|---------|
| Beds | Baths | Built  | Terrace |

Step inside this exquisite townhouse, which has undergone a complete renovation to evoke a sense of luxury from the moment you walk through the front door. Meticulous attention to detail sets this home apart, showcasing premium finishes throughout. Revel in the brand new air conditioning system, elegant solid oak kitchen, and pristine solid oak flooring. The layout was reimagined to invite natural light into every corner, accentuating stunning mountain vistas from every angle. This residence features a spacious open-plan living area where you can admire sweeping mountain views while preparing meals in the newly equipped kitchen. The living space, complete with a fireplace, seamlessly connects to the dining area and extends to a covered terrace. Glass curtains enclose the terrace, offering the flexibility to merge indoor and outdoor spaces effortlessly. During summer, a 7-meter motorized awning provides additional shade. Wooden ceiling fans in each room promote natural airflow, keeping the home cool during warmer months. Ideal for large families, this home boasts 5 bedrooms, each with its own en-suite bathroom. Upstairs, three bedrooms include private balconies, while the two main bedrooms offer breathtaking mountain panoramas. Imagine waking up to mountain views from your bed or enjoying morning coffee on your balcony. Downstairs, two generous bedrooms provide ample space for guests or children. A separate laundry room offers abundant storage with built-in shelving, complemented by additional storage space beneath the staircase. Whether