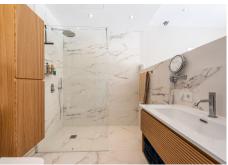

## REF# R4988818 - 795.000 €

| 5    | 6     | 225 m² | 109 m²  |
|------|-------|--------|---------|
| Beds | Baths | Built  | Terrace |

Step inside this exquisite townhouse, which has undergone a complete renovation to evoke a sense of luxury from the moment you walk through the front door. Meticulous attention to detail sets this home apart, showcasing premium finishes throughout. Revel in the brand new air conditioning system, elegant solid oak kitchen, and pristine solid oak flooring. The layout was reimagined to invite natural light into every corner, accentuating stunning mountain vistas from every angle. This residence features a spacious open-plan living area where you can admire sweeping mountain views while preparing meals in the newly equipped kitchen. The living space, complete with a fireplace, seamlessly connects to the dining area and extends to a covered terrace. Glass curtains enclose the terrace, offering the flexibility to merge indoor and outdoor spaces effortlessly. During summer, a 7-meter motorized awning provides additional shade. Wooden ceiling fans in each room promote natural airflow, keeping the home cool during warmer months. Ideal for large families, this home boasts 5 bedrooms, each with its own en-suite bathroom. Upstairs, three bedrooms include private balconies, while the two main bedrooms offer breathtaking mountain panoramas. Imagine waking up to mountain views from your bed or enjoying morning coffee on your balcony. Downstairs, two generous bedrooms provide ample space for guests or children. A separate laundry room offers abundant storage with built-in shelving, complemented by additional storage space beneath the staircase. Whether