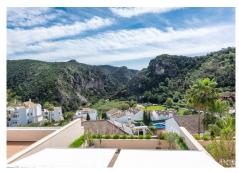

## REF# R4988818 - 795.000 €

| 5    | 6     | 225 m² | 109 m²  |
|------|-------|--------|---------|
| Beds | Baths | Built  | Terrace |

Step inside this exquisite townhouse, which has undergone a complete renovation to evoke a sense of luxury from the moment you walk through the front door. Meticulous attention to detail sets this home apart, showcasing premium finishes throughout. Revel in the brand new air conditioning system, elegant solid oak kitchen, and pristine solid oak flooring. The layout was reimagined to invite natural light into every corner, accentuating stunning mountain vistas from every angle. This residence features a spacious open-plan living area where you can admire sweeping mountain views while preparing meals in the newly equipped kitchen. The living space, complete with a fireplace, seamlessly connects to the dining area and extends to a covered terrace. Glass curtains enclose the terrace, offering the flexibility to merge indoor and outdoor spaces effortlessly. During summer, a 7-meter motorized awning provides additional shade. Wooden ceiling fans in each room promote natural airflow, keeping the home cool during warmer months. Ideal for large families, this home boasts 5 bedrooms, each with its own en-suite bathroom. Upstairs, three bedrooms include private balconies, while the two main bedrooms offer breathtaking mountain panoramas. Imagine waking up to mountain views from your bed or enjoying morning coffee on your balcony. Downstairs, two generous bedrooms provide ample space for guests or children. A separate laundry room offers abundant storage with built-in shelving, complemented by additional storage space beneath the staircase. Whether