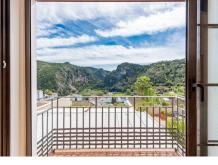

## REF# R4988818 - 795.000 €

| 5    | 6     | 225 m² | 109 m²  |
|------|-------|--------|---------|
| Beds | Baths | Built  | Terrace |

Step inside this exquisite townhouse, which has undergone a complete renovation to evoke a sense of luxury from the moment you walk through the front door. Meticulous attention to detail sets this home apart, showcasing premium finishes throughout. Revel in the brand new air conditioning system, elegant solid oak kitchen, and pristine solid oak flooring. The layout was reimagined to invite natural light into every corner, accentuating stunning mountain vistas from every angle. This residence features a spacious open-plan living area where you can admire sweeping mountain views while preparing meals in the newly equipped kitchen. The living space, complete with a fireplace, seamlessly connects to the dining area and extends to a covered terrace. Glass curtains enclose the terrace, offering the flexibility to merge indoor and outdoor spaces effortlessly. During summer, a 7-meter motorized awning provides additional shade. Wooden ceiling fans in each room promote natural airflow, keeping the home cool during warmer months. Ideal for large families, this home boasts 5 bedrooms, each with its own en-suite bathroom. Upstairs, three bedrooms include private balconies, while the two main bedrooms offer breathtaking mountain panoramas. Imagine waking up to mountain views from your bed or enjoying morning coffee on your balcony. Downstairs, two generous bedrooms provide ample space for guests or children. A separate laundry room offers abundant storage with built-in shelving, complemented by additional storage space beneath the staircase. Whether