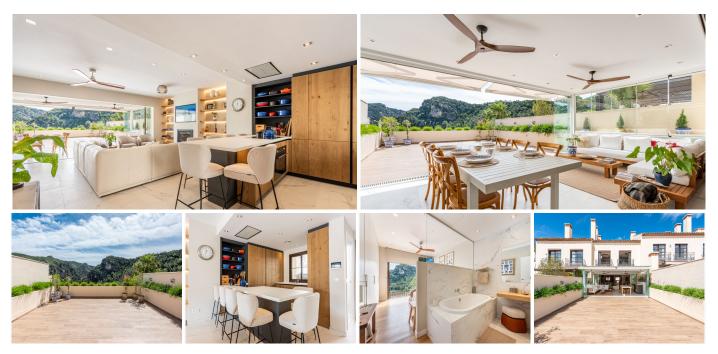

## REF# R4988818 - 795.000 €

| 5    | 6     | 225 m² | 109 m²  |
|------|-------|--------|---------|
| Beds | Baths | Built  | Terrace |

Step inside this exquisite townhouse, which has undergone a complete renovation to evoke a sense of luxury from the moment you walk through the front door. Meticulous attention to detail sets this home apart, showcasing premium finishes throughout. Revel in the brand new air conditioning system, elegant solid oak kitchen, and pristine solid oak flooring. The layout was reimagined to invite natural light into every corner, accentuating stunning mountain vistas from every angle. This residence features a spacious open-plan living area where you can admire sweeping mountain views while preparing meals in the newly equipped kitchen. The living space, complete with a fireplace, seamlessly connects to the dining area and extends to a covered terrace. Glass curtains enclose the terrace, offering the flexibility to merge indoor and outdoor spaces effortlessly. During summer, a 7-meter motorized awning provides additional shade. Wooden ceiling fans in each room promote natural airflow, keeping the home cool during warmer months. Ideal for large families, this home boasts 5 bedrooms, each with its own en-suite bathroom. Upstairs, three bedrooms include private balconies, while the two main bedrooms offer breathtaking mountain panoramas. Imagine waking up to mountain views from your bed or enjoying morning coffee on your balcony. Downstairs, two generous bedrooms provide ample space for guests or children. A separate laundry room offers abundant storage with built-in shelving, complemented by additional storage space beneath the staircase. Whether