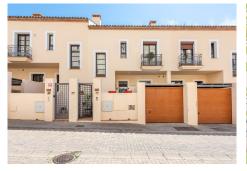

## TOWNHOUSE IN BENAHAVÍS

Benahavís

## REF# R4988818 - 795.000 €

| 5    | 6     | 225 m² | 109 m²  |
|------|-------|--------|---------|
| Beds | Baths | Built  | Terrace |

Step inside this exquisite townhouse, which has undergone a complete renovation to evoke a sense of luxury from the moment you walk through the front door. Meticulous attention to detail sets this home apart, showcasing premium finishes throughout. Revel in the brand new air conditioning system, elegant solid oak kitchen, and pristine solid oak flooring. The layout was reimagined to invite natural light into every corner, accentuating stunning mountain vistas from every angle. This residence features a spacious open-plan living area where you can admire sweeping mountain views while preparing meals in the newly equipped kitchen. The living space, complete with a fireplace, seamlessly connects to the dining area and extends to a covered terrace. Glass curtains enclose the terrace, offering the flexibility to merge indoor and outdoor spaces effortlessly. During summer, a 7-meter motorized awning provides additional shade. Wooden ceiling fans in each room promote natural airflow, keeping the home cool during warmer months. Ideal for large families, this home boasts 5 bedrooms, each with its own en-suite bathroom. Upstairs, three bedrooms include private balconies, while the two main bedrooms offer breathtaking mountain panoramas. Imagine waking up to mountain views from your bed or enjoying morning coffee on your balcony. Downstairs, two generous bedrooms provide ample space for guests or children. A separate laundry room offers abundant storage with built-in shelving, complemented by additional storage space beneath the staircase. Whether