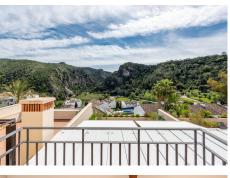

## REF# R4988818 - 795.000 €

| 5    | 6     | 225 m² | 109 m²  |
|------|-------|--------|---------|
| Beds | Baths | Built  | Terrace |

Step inside this exquisite townhouse, which has undergone a complete renovation to evoke a sense of luxury from the moment you walk through the front door. Meticulous attention to detail sets this home apart, showcasing premium finishes throughout. Revel in the brand new air conditioning system, elegant solid oak kitchen, and pristine solid oak flooring. The layout was reimagined to invite natural light into every corner, accentuating stunning mountain vistas from every angle. This residence features a spacious open-plan living area where you can admire sweeping mountain views while preparing meals in the newly equipped kitchen. The living space, complete with a fireplace, seamlessly connects to the dining area and extends to a covered terrace. Glass curtains enclose the terrace, offering the flexibility to merge indoor and outdoor spaces effortlessly. During summer, a 7-meter motorized awning provides additional shade. Wooden ceiling fans in each room promote natural airflow, keeping the home cool during warmer months. Ideal for large families, this home boasts 5 bedrooms, each with its own en-suite bathroom. Upstairs, three bedrooms include private balconies, while the two main bedrooms offer breathtaking mountain panoramas. Imagine waking up to mountain views from your bed or enjoying morning coffee on your balcony. Downstairs, two generous bedrooms provide ample space for guests or children. A separate laundry room offers abundant storage with built-in shelving, complemented by additional storage space beneath the staircase. Whether