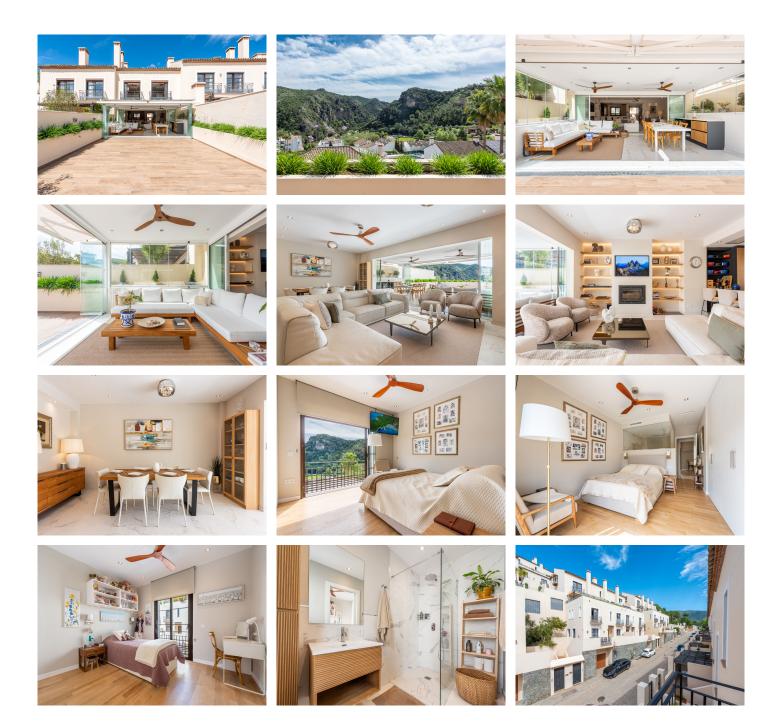

## REF# R4988818 - 795.000 €

| 5    | 6     | 225 m² | 109 m²  |
|------|-------|--------|---------|
| Beds | Baths | Built  | Terrace |

Step inside this exquisite townhouse, which has undergone a complete renovation to evoke a sense of luxury from the moment you walk through the front door. Meticulous attention to detail sets this home apart, showcasing premium finishes throughout. Revel in the brand new air conditioning system, elegant solid oak kitchen, and pristine solid oak flooring. The layout was reimagined to invite natural light into every corner, accentuating stunning mountain vistas from every angle. This residence features a spacious open-plan living area where you can admire sweeping mountain views while preparing meals in the newly equipped kitchen. The living space, complete with a fireplace, seamlessly connects to the dining area and extends to a covered terrace. Glass curtains enclose the terrace, offering the flexibility to merge indoor and outdoor spaces effortlessly. During summer, a 7-meter motorized awning provides additional shade. Wooden ceiling fans in each room promote natural airflow, keeping the home cool during warmer months. Ideal for large families, this home boasts 5 bedrooms, each with its own en-suite bathroom. Upstairs, three bedrooms include private balconies, while the two main bedrooms offer breathtaking mountain panoramas. Imagine waking up to mountain views from your bed or enjoying morning coffee on your balcony. Downstairs, two generous bedrooms provide ample space for guests or children. A separate laundry room offers abundant storage with built-in shelving, complemented by additional storage space beneath the staircase. Whether