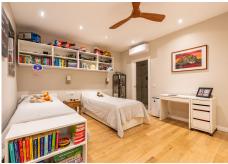

## REF# R4988818 - 795.000 €

| 5    | 6     | 225 m² | 109 m²  |
|------|-------|--------|---------|
| Beds | Baths | Built  | Terrace |

Step inside this exquisite townhouse, which has undergone a complete renovation to evoke a sense of luxury from the moment you walk through the front door. Meticulous attention to detail sets this home apart, showcasing premium finishes throughout. Revel in the brand new air conditioning system, elegant solid oak kitchen, and pristine solid oak flooring. The layout was reimagined to invite natural light into every corner, accentuating stunning mountain vistas from every angle. This residence features a spacious open-plan living area where you can admire sweeping mountain views while preparing meals in the newly equipped kitchen. The living space, complete with a fireplace, seamlessly connects to the dining area and extends to a covered terrace. Glass curtains enclose the terrace, offering the flexibility to merge indoor and outdoor spaces effortlessly. During summer, a 7-meter motorized awning provides additional shade. Wooden ceiling fans in each room promote natural airflow, keeping the home cool during warmer months. Ideal for large families, this home boasts 5 bedrooms, each with its own en-suite bathroom. Upstairs, three bedrooms include private balconies, while the two main bedrooms offer breathtaking mountain panoramas. Imagine waking up to mountain views from your bed or enjoying morning coffee on your balcony. Downstairs, two generous bedrooms provide ample space for guests or children. A separate laundry room offers abundant storage with built-in shelving, complemented by additional storage space beneath the staircase. Whether