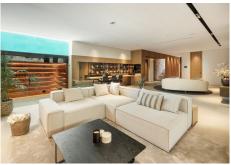

## REF# R4990006 - 6.950.000 €

| 5    | 6     | 742 m² | 909 m² | 305 m²  |
|------|-------|--------|--------|---------|
| Beds | Baths | Built  | Plot   | Terrace |

Discover this architectural masterpiece in Nueva Andalucia, offering an unparalleled lifestyle just minutes from Puerto Banus and all amenities. The villa features a striking infinity pool with LED lighting, a generous terrace with multiple chill-out areas, and a private garage for ultimate privacy and security. Inside, the openplan living, dining, and kitchen area is filled with natural light. Highlights include Travertino Tajal stone walls, a cosy nook with trees, and a chef's kitchen with state-of-the-art appliances. A lift connects all levels, including a rooftop terrace with 360° views of La Concha and the Mediterranean Sea. The villa offers five luxurious ensuite bedrooms, with the master bedroom boasting terrace access and an opulent bathroom. The entertainment level includes a custom bar, wine bodega, chill-out lounge, and home cinema, with unique views of the swimming pool. Located in a prime spot in Nueva Andalucia, the villa is close to the Hard Rock Hotel, Centro Plaza shopping centre, and Puerto Banus, offering both luxury and convenience in Marbella.