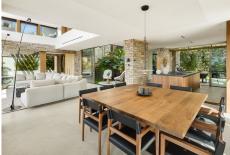

## REF# R4990006 - 6.950.000 €

| 5    | 6     | 742 m² | 909 m² | 305 m²  |
|------|-------|--------|--------|---------|
| Beds | Baths | Built  | Plot   | Terrace |

Discover this architectural masterpiece in Nueva Andalucia, offering an unparalleled lifestyle just minutes from Puerto Banus and all amenities. The villa features a striking infinity pool with LED lighting, a generous terrace with multiple chill-out areas, and a private garage for ultimate privacy and security. Inside, the openplan living, dining, and kitchen area is filled with natural light. Highlights include Travertino Tajal stone walls, a cosy nook with trees, and a chef's kitchen with state-of-the-art appliances. A lift connects all levels, including a rooftop terrace with 360° views of La Concha and the Mediterranean Sea. The villa offers five luxurious ensuite bedrooms, with the master bedroom boasting terrace access and an opulent bathroom. The entertainment level includes a custom bar, wine bodega, chill-out lounge, and home cinema, with unique views of the swimming pool. Located in a prime spot in Nueva Andalucia, the villa is close to the Hard Rock Hotel, Centro Plaza shopping centre, and Puerto Banus, offering both luxury and convenience in Marbella.