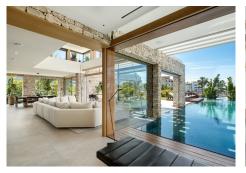

## REF# R4990006 - 6.950.000 €

| 5    | 6     | 742 m² | 909 m² | 305 m²  |
|------|-------|--------|--------|---------|
| Beds | Baths | Built  | Plot   | Terrace |

Discover this architectural masterpiece in Nueva Andalucia, offering an unparalleled lifestyle just minutes from Puerto Banus and all amenities. The villa features a striking infinity pool with LED lighting, a generous terrace with multiple chill-out areas, and a private garage for ultimate privacy and security. Inside, the openplan living, dining, and kitchen area is filled with natural light. Highlights include Travertino Tajal stone walls, a cosy nook with trees, and a chef's kitchen with state-of-the-art appliances. A lift connects all levels, including a rooftop terrace with 360° views of La Concha and the Mediterranean Sea. The villa offers five luxurious ensuite bedrooms, with the master bedroom boasting terrace access and an opulent bathroom. The entertainment level includes a custom bar, wine bodega, chill-out lounge, and home cinema, with unique views of the swimming pool. Located in a prime spot in Nueva Andalucia, the villa is close to the Hard Rock Hotel, Centro Plaza shopping centre, and Puerto Banus, offering both luxury and convenience in Marbella.