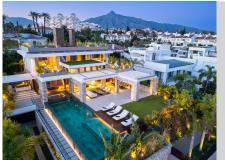

## REF# R4990006 - 6.950.000 €

| 5    | 6     | 742 m² | 909 m² | 305 m²  |
|------|-------|--------|--------|---------|
| Beds | Baths | Built  | Plot   | Terrace |

Discover this architectural masterpiece in Nueva Andalucia, offering an unparalleled lifestyle just minutes from Puerto Banus and all amenities. The villa features a striking infinity pool with LED lighting, a generous terrace with multiple chill-out areas, and a private garage for ultimate privacy and security. Inside, the openplan living, dining, and kitchen area is filled with natural light. Highlights include Travertino Tajal stone walls, a cosy nook with trees, and a chef's kitchen with state-of-the-art appliances. A lift connects all levels, including a rooftop terrace with 360° views of La Concha and the Mediterranean Sea. The villa offers five luxurious ensuite bedrooms, with the master bedroom boasting terrace access and an opulent bathroom. The entertainment level includes a custom bar, wine bodega, chill-out lounge, and home cinema, with unique views of the swimming pool. Located in a prime spot in Nueva Andalucia, the villa is close to the Hard Rock Hotel, Centro Plaza shopping centre, and Puerto Banus, offering both luxury and convenience in Marbella.