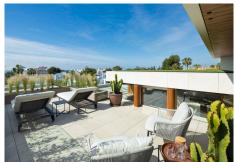

## REF# R4990006 - 6.950.000 €

| 5    | 6     | 742 m² | 909 m² | 305 m²  |
|------|-------|--------|--------|---------|
| Beds | Baths | Built  | Plot   | Terrace |

Discover this architectural masterpiece in Nueva Andalucia, offering an unparalleled lifestyle just minutes from Puerto Banus and all amenities. The villa features a striking infinity pool with LED lighting, a generous terrace with multiple chill-out areas, and a private garage for ultimate privacy and security. Inside, the openplan living, dining, and kitchen area is filled with natural light. Highlights include Travertino Tajal stone walls, a cosy nook with trees, and a chef's kitchen with state-of-the-art appliances. A lift connects all levels, including a rooftop terrace with 360° views of La Concha and the Mediterranean Sea. The villa offers five luxurious ensuite bedrooms, with the master bedroom boasting terrace access and an opulent bathroom. The entertainment level includes a custom bar, wine bodega, chill-out lounge, and home cinema, with unique views of the swimming pool. Located in a prime spot in Nueva Andalucia, the villa is close to the Hard Rock Hotel, Centro Plaza shopping centre, and Puerto Banus, offering both luxury and convenience in Marbella.