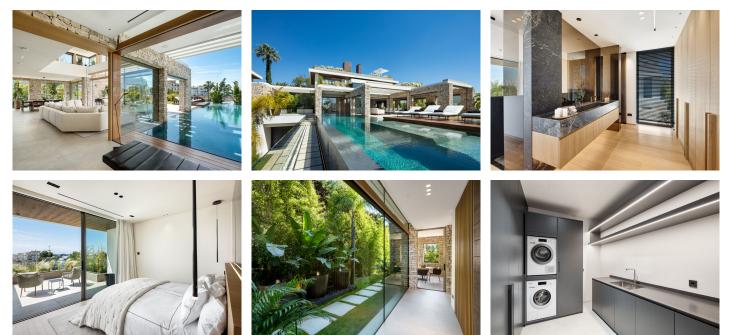

## HOUSE IN NUEVA ANDALUCÍA

Nueva Andalucía

## REF# R4990006 - 6.950.000 €

| 5    | 6     | 742 m² | 909 m² | 305 m²  |
|------|-------|--------|--------|---------|
| Beds | Baths | Built  | Plot   | Terrace |

Discover this architectural masterpiece in Nueva Andalucia, offering an unparalleled lifestyle just minutes from Puerto Banus and all amenities. The villa features a striking infinity pool with LED lighting, a generous terrace with multiple chill-out areas, and a private garage for ultimate privacy and security. Inside, the openplan living, dining, and kitchen area is filled with natural light. Highlights include Travertino Tajal stone walls, a cosy nook with trees, and a chef's kitchen with state-of-the-art appliances. A lift connects all levels, including a rooftop terrace with 360° views of La Concha and the Mediterranean Sea. The villa offers five luxurious ensuite bedrooms, with the master bedroom boasting terrace access and an opulent bathroom. The entertainment level includes a custom bar, wine bodega, chill-out lounge, and home cinema, with unique views of the swimming pool. Located in a prime spot in Nueva Andalucia, the villa is close to the Hard Rock Hotel, Centro Plaza shopping centre, and Puerto Banus, offering both luxury and convenience in Marbella.