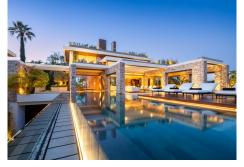

## REF# R4990006 - 6.950.000 €

| 5    | 6     | 742 m² | 909 m² | 305 m²  |
|------|-------|--------|--------|---------|
| Beds | Baths | Built  | Plot   | Terrace |

Discover this architectural masterpiece in Nueva Andalucia, offering an unparalleled lifestyle just minutes from Puerto Banus and all amenities. The villa features a striking infinity pool with LED lighting, a generous terrace with multiple chill-out areas, and a private garage for ultimate privacy and security. Inside, the openplan living, dining, and kitchen area is filled with natural light. Highlights include Travertino Tajal stone walls, a cosy nook with trees, and a chef's kitchen with state-of-the-art appliances. A lift connects all levels, including a rooftop terrace with 360° views of La Concha and the Mediterranean Sea. The villa offers five luxurious ensuite bedrooms, with the master bedroom boasting terrace access and an opulent bathroom. The entertainment level includes a custom bar, wine bodega, chill-out lounge, and home cinema, with unique views of the swimming pool. Located in a prime spot in Nueva Andalucia, the villa is close to the Hard Rock Hotel, Centro Plaza shopping centre, and Puerto Banus, offering both luxury and convenience in Marbella.