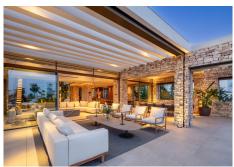

## REF# R4990006 - 6.950.000 €

| 5    | 6     | 742 m² | 909 m² | 305 m²  |
|------|-------|--------|--------|---------|
| Beds | Baths | Built  | Plot   | Terrace |

Discover this architectural masterpiece in Nueva Andalucia, offering an unparalleled lifestyle just minutes from Puerto Banus and all amenities. The villa features a striking infinity pool with LED lighting, a generous terrace with multiple chill-out areas, and a private garage for ultimate privacy and security. Inside, the openplan living, dining, and kitchen area is filled with natural light. Highlights include Travertino Tajal stone walls, a cosy nook with trees, and a chef's kitchen with state-of-the-art appliances. A lift connects all levels, including a rooftop terrace with 360° views of La Concha and the Mediterranean Sea. The villa offers five luxurious ensuite bedrooms, with the master bedroom boasting terrace access and an opulent bathroom. The entertainment level includes a custom bar, wine bodega, chill-out lounge, and home cinema, with unique views of the swimming pool. Located in a prime spot in Nueva Andalucia, the villa is close to the Hard Rock Hotel, Centro Plaza shopping centre, and Puerto Banus, offering both luxury and convenience in Marbella.