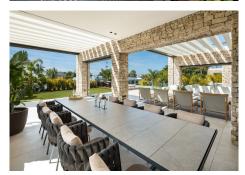

## REF# R4990006 - 6.950.000 €

| 5    | 6     | 742 m² | 909 m² | 305 m²  |
|------|-------|--------|--------|---------|
| Beds | Baths | Built  | Plot   | Terrace |

Discover this architectural masterpiece in Nueva Andalucia, offering an unparalleled lifestyle just minutes from Puerto Banus and all amenities. The villa features a striking infinity pool with LED lighting, a generous terrace with multiple chill-out areas, and a private garage for ultimate privacy and security. Inside, the openplan living, dining, and kitchen area is filled with natural light. Highlights include Travertino Tajal stone walls, a cosy nook with trees, and a chef's kitchen with state-of-the-art appliances. A lift connects all levels, including a rooftop terrace with 360° views of La Concha and the Mediterranean Sea. The villa offers five luxurious ensuite bedrooms, with the master bedroom boasting terrace access and an opulent bathroom. The entertainment level includes a custom bar, wine bodega, chill-out lounge, and home cinema, with unique views of the swimming pool. Located in a prime spot in Nueva Andalucia, the villa is close to the Hard Rock Hotel, Centro Plaza shopping centre, and Puerto Banus, offering both luxury and convenience in Marbella.