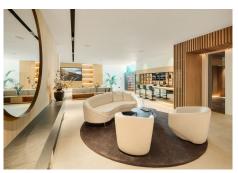

## REF# R4990006 - 6.950.000 €

| 5    | 6     | 742 m² | 909 m² | 305 m²  |
|------|-------|--------|--------|---------|
| Beds | Baths | Built  | Plot   | Terrace |

Discover this architectural masterpiece in Nueva Andalucia, offering an unparalleled lifestyle just minutes from Puerto Banus and all amenities. The villa features a striking infinity pool with LED lighting, a generous terrace with multiple chill-out areas, and a private garage for ultimate privacy and security. Inside, the openplan living, dining, and kitchen area is filled with natural light. Highlights include Travertino Tajal stone walls, a cosy nook with trees, and a chef's kitchen with state-of-the-art appliances. A lift connects all levels, including a rooftop terrace with 360° views of La Concha and the Mediterranean Sea. The villa offers five luxurious ensuite bedrooms, with the master bedroom boasting terrace access and an opulent bathroom. The entertainment level includes a custom bar, wine bodega, chill-out lounge, and home cinema, with unique views of the swimming pool. Located in a prime spot in Nueva Andalucia, the villa is close to the Hard Rock Hotel, Centro Plaza shopping centre, and Puerto Banus, offering both luxury and convenience in Marbella.