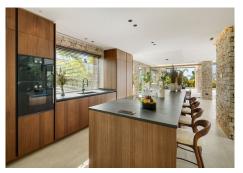

## REF# R4990006 - 6.950.000 €

| 5    | 6     | 742 m² | 909 m² | 305 m²  |
|------|-------|--------|--------|---------|
| Beds | Baths | Built  | Plot   | Terrace |

Discover this architectural masterpiece in Nueva Andalucia, offering an unparalleled lifestyle just minutes from Puerto Banus and all amenities. The villa features a striking infinity pool with LED lighting, a generous terrace with multiple chill-out areas, and a private garage for ultimate privacy and security. Inside, the openplan living, dining, and kitchen area is filled with natural light. Highlights include Travertino Tajal stone walls, a cosy nook with trees, and a chef's kitchen with state-of-the-art appliances. A lift connects all levels, including a rooftop terrace with 360° views of La Concha and the Mediterranean Sea. The villa offers five luxurious ensuite bedrooms, with the master bedroom boasting terrace access and an opulent bathroom. The entertainment level includes a custom bar, wine bodega, chill-out lounge, and home cinema, with unique views of the swimming pool. Located in a prime spot in Nueva Andalucia, the villa is close to the Hard Rock Hotel, Centro Plaza shopping centre, and Puerto Banus, offering both luxury and convenience in Marbella.