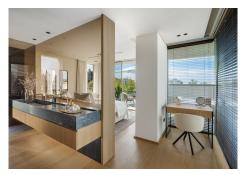

## REF# R4990006 - 6.950.000 €

| 5    | 6     | 742 m² | 909 m² | 305 m²  |
|------|-------|--------|--------|---------|
| Beds | Baths | Built  | Plot   | Terrace |

Discover this architectural masterpiece in Nueva Andalucia, offering an unparalleled lifestyle just minutes from Puerto Banus and all amenities. The villa features a striking infinity pool with LED lighting, a generous terrace with multiple chill-out areas, and a private garage for ultimate privacy and security. Inside, the openplan living, dining, and kitchen area is filled with natural light. Highlights include Travertino Tajal stone walls, a cosy nook with trees, and a chef's kitchen with state-of-the-art appliances. A lift connects all levels, including a rooftop terrace with 360° views of La Concha and the Mediterranean Sea. The villa offers five luxurious ensuite bedrooms, with the master bedroom boasting terrace access and an opulent bathroom. The entertainment level includes a custom bar, wine bodega, chill-out lounge, and home cinema, with unique views of the swimming pool. Located in a prime spot in Nueva Andalucia, the villa is close to the Hard Rock Hotel, Centro Plaza shopping centre, and Puerto Banus, offering both luxury and convenience in Marbella.