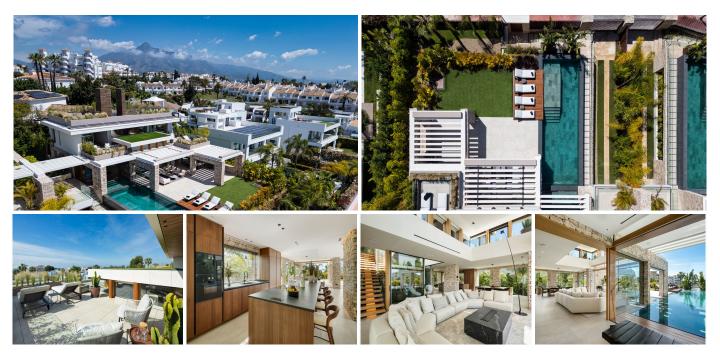

## HOUSE IN NUEVA ANDALUCÍA

Nueva Andalucía

## REF# R4990006 - 6.950.000 €

| 5    | 6     | 742 m² | 909 m² | 305 m²  |
|------|-------|--------|--------|---------|
| Beds | Baths | Built  | Plot   | Terrace |

Discover this architectural masterpiece in Nueva Andalucia, offering an unparalleled lifestyle just minutes from Puerto Banus and all amenities. The villa features a striking infinity pool with LED lighting, a generous terrace with multiple chill-out areas, and a private garage for ultimate privacy and security. Inside, the openplan living, dining, and kitchen area is filled with natural light. Highlights include Travertino Tajal stone walls, a cosy nook with trees, and a chef's kitchen with state-of-the-art appliances. A lift connects all levels, including a rooftop terrace with 360° views of La Concha and the Mediterranean Sea. The villa offers five luxurious ensuite bedrooms, with the master bedroom boasting terrace access and an opulent bathroom. The entertainment level includes a custom bar, wine bodega, chill-out lounge, and home cinema, with unique views of the swimming pool. Located in a prime spot in Nueva Andalucia, the villa is close to the Hard Rock Hotel, Centro Plaza shopping centre, and Puerto Banus, offering both luxury and convenience in Marbella.