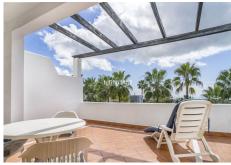

## REF# R4993159 - 475.000 €

| 2    | 2.5   | 161 m² | 32 m²   |
|------|-------|--------|---------|
| Beds | Baths | Built  | Terrace |

Welcome to this duplex penthouse with the best views you can possibly imagine! If you are looking for a property for sale with sea views and dream of waking up in your own home to a relaxing backdrop, it cannot get better than this. Situated in Los Arqueros golf resort which is an exclusive development with 24-hour security and unbeatable onsite facilities including golf clubhouse, restaurant, gym, tennis, squash, sauna and of course the golf course. Upon entering the property, you are greeted by a convenient guest toilet. The fully equipped kitchen includes a laundry area and a passthrough window to the living-dining area. From the kitchen, you can enjoy stunning views of the sea. The spacious living-dining room features a cozy fireplace and provides access to the terrace, perfect for outdoor relaxation. The property is south-facing, offering beautiful views of the Mediterranean Sea. On the first floor, there is a guest bedroom with a small balcony and an en-suite bathroom. The master bedroom also features an en-suite bathroom and a private terrace with breathtaking views of the sea. From the entrance level, stairs lead down to the private garage, which offers ample space for a car and a golf buggy. The urbanisation of El Alto has two swimming pools with lovely, manicured gardens. It is located within walking distance to the clubhouse where there is a restaurant, gym, tennis, squash, sauna and of course golf. El Alto was the first development built in Los Arqueros and as the name suggests the properties enjoy an elevated position where they have fantastic views.