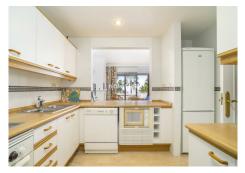

## REF# R4993159 - 475.000 €

| 2    | 2.5   | 161 m² | 32 m²   |
|------|-------|--------|---------|
| Beds | Baths | Built  | Terrace |

Welcome to this duplex penthouse with the best views you can possibly imagine! If you are looking for a property for sale with sea views and dream of waking up in your own home to a relaxing backdrop, it cannot get better than this. Situated in Los Arqueros golf resort which is an exclusive development with 24-hour security and unbeatable onsite facilities including golf clubhouse, restaurant, gym, tennis, squash, sauna and of course the golf course. Upon entering the property, you are greeted by a convenient guest toilet. The fully equipped kitchen includes a laundry area and a passthrough window to the living-dining area. From the kitchen, you can enjoy stunning views of the sea. The spacious living-dining room features a cozy fireplace and provides access to the terrace, perfect for outdoor relaxation. The property is south-facing, offering beautiful views of the Mediterranean Sea. On the first floor, there is a guest bedroom with a small balcony and an en-suite bathroom. The master bedroom also features an en-suite bathroom and a private terrace with breathtaking views of the sea. From the entrance level, stairs lead down to the private garage, which offers ample space for a car and a golf buggy. The urbanisation of El Alto has two swimming pools with lovely, manicured gardens. It is located within walking distance to the clubhouse where there is a restaurant, gym, tennis, squash, sauna and of course golf. El Alto was the first development built in Los Arqueros and as the name suggests the properties enjoy an elevated position where they have fantastic views.