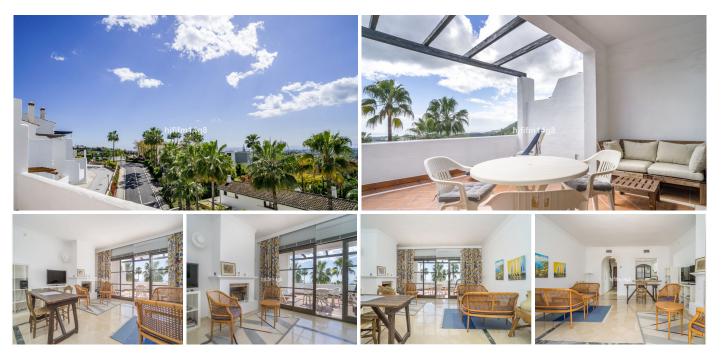

## REF# R4993159 - 475.000 €

| 2    | 2.5   | 161 m² | 32 m²   |
|------|-------|--------|---------|
| Beds | Baths | Built  | Terrace |

Welcome to this duplex penthouse with the best views you can possibly imagine! If you are looking for a property for sale with sea views and dream of waking up in your own home to a relaxing backdrop, it cannot get better than this. Situated in Los Arqueros golf resort which is an exclusive development with 24-hour security and unbeatable onsite facilities including golf clubhouse, restaurant, gym, tennis, squash, sauna and of course the golf course. Upon entering the property, you are greeted by a convenient guest toilet. The fully equipped kitchen includes a laundry area and a passthrough window to the living-dining area. From the kitchen, you can enjoy stunning views of the sea. The spacious living-dining room features a cozy fireplace and provides access to the terrace, perfect for outdoor relaxation. The property is south-facing, offering beautiful views of the Mediterranean Sea. On the first floor, there is a guest bedroom with a small balcony and an en-suite bathroom. The master bedroom also features an en-suite bathroom and a private terrace with breathtaking views of the sea. From the entrance level, stairs lead down to the private garage, which offers ample space for a car and a golf buggy. The urbanisation of El Alto has two swimming pools with lovely, manicured gardens. It is located within walking distance to the clubhouse where there is a restaurant, gym, tennis, squash, sauna and of course golf. El Alto was the first development built in Los Arqueros and as the name suggests the properties enjoy an elevated position where they have fantastic views.