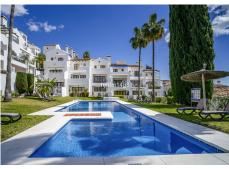

## REF# R4993159 - 475.000 €

| 2    | 2.5   | 161 m² | 32 m²   |
|------|-------|--------|---------|
| Beds | Baths | Built  | Terrace |

Welcome to this duplex penthouse with the best views you can possibly imagine! If you are looking for a property for sale with sea views and dream of waking up in your own home to a relaxing backdrop, it cannot get better than this. Situated in Los Arqueros golf resort which is an exclusive development with 24-hour security and unbeatable onsite facilities including golf clubhouse, restaurant, gym, tennis, squash, sauna and of course the golf course. Upon entering the property, you are greeted by a convenient guest toilet. The fully equipped kitchen includes a laundry area and a passthrough window to the living-dining area. From the kitchen, you can enjoy stunning views of the sea. The spacious living-dining room features a cozy fireplace and provides access to the terrace, perfect for outdoor relaxation. The property is south-facing, offering beautiful views of the Mediterranean Sea. On the first floor, there is a guest bedroom with a small balcony and an en-suite bathroom. The master bedroom also features an en-suite bathroom and a private terrace with breathtaking views of the sea. From the entrance level, stairs lead down to the private garage, which offers ample space for a car and a golf buggy. The urbanisation of El Alto has two swimming pools with lovely, manicured gardens. It is located within walking distance to the clubhouse where there is a restaurant, gym, tennis, squash, sauna and of course golf. El Alto was the first development built in Los Arqueros and as the name suggests the properties enjoy an elevated position where they have fantastic views.