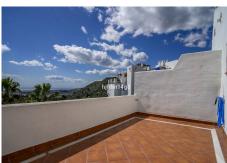

## REF# R4993159 - 475.000 €

| 2    | 2.5   | 161 m² | 32 m²   |
|------|-------|--------|---------|
| Beds | Baths | Built  | Terrace |

Welcome to this duplex penthouse with the best views you can possibly imagine! If you are looking for a property for sale with sea views and dream of waking up in your own home to a relaxing backdrop, it cannot get better than this. Situated in Los Arqueros golf resort which is an exclusive development with 24-hour security and unbeatable onsite facilities including golf clubhouse, restaurant, gym, tennis, squash, sauna and of course the golf course. Upon entering the property, you are greeted by a convenient guest toilet. The fully equipped kitchen includes a laundry area and a passthrough window to the living-dining area. From the kitchen, you can enjoy stunning views of the sea. The spacious living-dining room features a cozy fireplace and provides access to the terrace, perfect for outdoor relaxation. The property is south-facing, offering beautiful views of the Mediterranean Sea. On the first floor, there is a guest bedroom with a small balcony and an en-suite bathroom. The master bedroom also features an en-suite bathroom and a private terrace with breathtaking views of the sea. From the entrance level, stairs lead down to the private garage, which offers ample space for a car and a golf buggy. The urbanisation of El Alto has two swimming pools with lovely, manicured gardens. It is located within walking distance to the clubhouse where there is a restaurant, gym, tennis, squash, sauna and of course golf. El Alto was the first development built in Los Arqueros and as the name suggests the properties enjoy an elevated position where they have fantastic views.