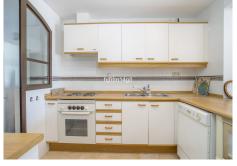

## REF# R4993159 - 475.000 €

| 2    | 2.5   | 161 m² | 32 m²   |
|------|-------|--------|---------|
| Beds | Baths | Built  | Terrace |

Welcome to this duplex penthouse with the best views you can possibly imagine! If you are looking for a property for sale with sea views and dream of waking up in your own home to a relaxing backdrop, it cannot get better than this. Situated in Los Arqueros golf resort which is an exclusive development with 24-hour security and unbeatable onsite facilities including golf clubhouse, restaurant, gym, tennis, squash, sauna and of course the golf course. Upon entering the property, you are greeted by a convenient guest toilet. The fully equipped kitchen includes a laundry area and a passthrough window to the living-dining area. From the kitchen, you can enjoy stunning views of the sea. The spacious living-dining room features a cozy fireplace and provides access to the terrace, perfect for outdoor relaxation. The property is south-facing, offering beautiful views of the Mediterranean Sea. On the first floor, there is a guest bedroom with a small balcony and an en-suite bathroom. The master bedroom also features an en-suite bathroom and a private terrace with breathtaking views of the sea. From the entrance level, stairs lead down to the private garage, which offers ample space for a car and a golf buggy. The urbanisation of El Alto has two swimming pools with lovely, manicured gardens. It is located within walking distance to the clubhouse where there is a restaurant, gym, tennis, squash, sauna and of course golf. El Alto was the first development built in Los Arqueros and as the name suggests the properties enjoy an elevated position where they have fantastic views.