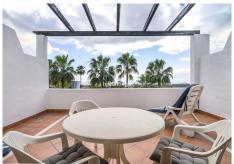

## REF# R4993159 - 475.000 €

| 2    | 2.5   | 161 m² | 32 m²   |
|------|-------|--------|---------|
| Beds | Baths | Built  | Terrace |

Welcome to this duplex penthouse with the best views you can possibly imagine! If you are looking for a property for sale with sea views and dream of waking up in your own home to a relaxing backdrop, it cannot get better than this. Situated in Los Arqueros golf resort which is an exclusive development with 24-hour security and unbeatable onsite facilities including golf clubhouse, restaurant, gym, tennis, squash, sauna and of course the golf course. Upon entering the property, you are greeted by a convenient guest toilet. The fully equipped kitchen includes a laundry area and a passthrough window to the living-dining area. From the kitchen, you can enjoy stunning views of the sea. The spacious living-dining room features a cozy fireplace and provides access to the terrace, perfect for outdoor relaxation. The property is south-facing, offering beautiful views of the Mediterranean Sea. On the first floor, there is a guest bedroom with a small balcony and an en-suite bathroom. The master bedroom also features an en-suite bathroom and a private terrace with breathtaking views of the sea. From the entrance level, stairs lead down to the private garage, which offers ample space for a car and a golf buggy. The urbanisation of El Alto has two swimming pools with lovely, manicured gardens. It is located within walking distance to the clubhouse where there is a restaurant, gym, tennis, squash, sauna and of course golf. El Alto was the first development built in Los Arqueros and as the name suggests the properties enjoy an elevated position where they have fantastic views.