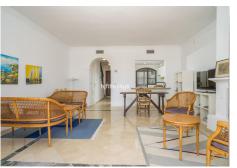

## REF# R4993159 - 475.000 €

| 2    | 2.5   | 161 m² | 32 m²   |
|------|-------|--------|---------|
| Beds | Baths | Built  | Terrace |

Welcome to this duplex penthouse with the best views you can possibly imagine! If you are looking for a property for sale with sea views and dream of waking up in your own home to a relaxing backdrop, it cannot get better than this. Situated in Los Arqueros golf resort which is an exclusive development with 24-hour security and unbeatable onsite facilities including golf clubhouse, restaurant, gym, tennis, squash, sauna and of course the golf course. Upon entering the property, you are greeted by a convenient guest toilet. The fully equipped kitchen includes a laundry area and a passthrough window to the living-dining area. From the kitchen, you can enjoy stunning views of the sea. The spacious living-dining room features a cozy fireplace and provides access to the terrace, perfect for outdoor relaxation. The property is south-facing, offering beautiful views of the Mediterranean Sea. On the first floor, there is a guest bedroom with a small balcony and an en-suite bathroom. The master bedroom also features an en-suite bathroom and a private terrace with breathtaking views of the sea. From the entrance level, stairs lead down to the private garage, which offers ample space for a car and a golf buggy. The urbanisation of El Alto has two swimming pools with lovely, manicured gardens. It is located within walking distance to the clubhouse where there is a restaurant, gym, tennis, squash, sauna and of course golf. El Alto was the first development built in Los Arqueros and as the name suggests the properties enjoy an elevated position where they have fantastic views.