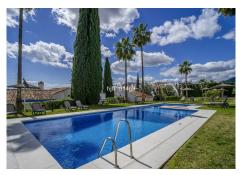

## REF# R4993159 - 475.000 €

| 2    | 2.5   | 161 m² | 32 m²   |
|------|-------|--------|---------|
| Beds | Baths | Built  | Terrace |

Welcome to this duplex penthouse with the best views you can possibly imagine! If you are looking for a property for sale with sea views and dream of waking up in your own home to a relaxing backdrop, it cannot get better than this. Situated in Los Arqueros golf resort which is an exclusive development with 24-hour security and unbeatable onsite facilities including golf clubhouse, restaurant, gym, tennis, squash, sauna and of course the golf course. Upon entering the property, you are greeted by a convenient guest toilet. The fully equipped kitchen includes a laundry area and a passthrough window to the living-dining area. From the kitchen, you can enjoy stunning views of the sea. The spacious living-dining room features a cozy fireplace and provides access to the terrace, perfect for outdoor relaxation. The property is south-facing, offering beautiful views of the Mediterranean Sea. On the first floor, there is a guest bedroom with a small balcony and an en-suite bathroom. The master bedroom also features an en-suite bathroom and a private terrace with breathtaking views of the sea. From the entrance level, stairs lead down to the private garage, which offers ample space for a car and a golf buggy. The urbanisation of El Alto has two swimming pools with lovely, manicured gardens. It is located within walking distance to the clubhouse where there is a restaurant, gym, tennis, squash, sauna and of course golf. El Alto was the first development built in Los Arqueros and as the name suggests the properties enjoy an elevated position where they have fantastic views.