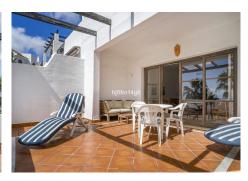

## REF# R4993159 - 475.000 €

| 2    | 2.5   | 161 m² | 32 m²   |
|------|-------|--------|---------|
| Beds | Baths | Built  | Terrace |

Welcome to this duplex penthouse with the best views you can possibly imagine! If you are looking for a property for sale with sea views and dream of waking up in your own home to a relaxing backdrop, it cannot get better than this. Situated in Los Arqueros golf resort which is an exclusive development with 24-hour security and unbeatable onsite facilities including golf clubhouse, restaurant, gym, tennis, squash, sauna and of course the golf course. Upon entering the property, you are greeted by a convenient guest toilet. The fully equipped kitchen includes a laundry area and a passthrough window to the living-dining area. From the kitchen, you can enjoy stunning views of the sea. The spacious living-dining room features a cozy fireplace and provides access to the terrace, perfect for outdoor relaxation. The property is south-facing, offering beautiful views of the Mediterranean Sea. On the first floor, there is a guest bedroom with a small balcony and an en-suite bathroom. The master bedroom also features an en-suite bathroom and a private terrace with breathtaking views of the sea. From the entrance level, stairs lead down to the private garage, which offers ample space for a car and a golf buggy. The urbanisation of El Alto has two swimming pools with lovely, manicured gardens. It is located within walking distance to the clubhouse where there is a restaurant, gym, tennis, squash, sauna and of course golf. El Alto was the first development built in Los Arqueros and as the name suggests the properties enjoy an elevated position where they have fantastic views.