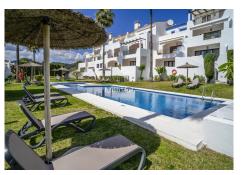

## REF# R4993159 - 475.000 €

| 2    | 2.5   | 161 m² | 32 m²   |
|------|-------|--------|---------|
| Beds | Baths | Built  | Terrace |

Welcome to this duplex penthouse with the best views you can possibly imagine! If you are looking for a property for sale with sea views and dream of waking up in your own home to a relaxing backdrop, it cannot get better than this. Situated in Los Arqueros golf resort which is an exclusive development with 24-hour security and unbeatable onsite facilities including golf clubhouse, restaurant, gym, tennis, squash, sauna and of course the golf course. Upon entering the property, you are greeted by a convenient guest toilet. The fully equipped kitchen includes a laundry area and a passthrough window to the living-dining area. From the kitchen, you can enjoy stunning views of the sea. The spacious living-dining room features a cozy fireplace and provides access to the terrace, perfect for outdoor relaxation. The property is south-facing, offering beautiful views of the Mediterranean Sea. On the first floor, there is a guest bedroom with a small balcony and an en-suite bathroom. The master bedroom also features an en-suite bathroom and a private terrace with breathtaking views of the sea. From the entrance level, stairs lead down to the private garage, which offers ample space for a car and a golf buggy. The urbanisation of El Alto has two swimming pools with lovely, manicured gardens. It is located within walking distance to the clubhouse where there is a restaurant, gym, tennis, squash, sauna and of course golf. El Alto was the first development built in Los Arqueros and as the name suggests the properties enjoy an elevated position where they have fantastic views.