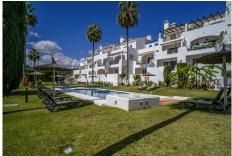

## REF# R4993159 - 475.000 €

| 2    | 2.5   | 161 m² | 32 m²   |
|------|-------|--------|---------|
| Beds | Baths | Built  | Terrace |

Welcome to this duplex penthouse with the best views you can possibly imagine! If you are looking for a property for sale with sea views and dream of waking up in your own home to a relaxing backdrop, it cannot get better than this. Situated in Los Arqueros golf resort which is an exclusive development with 24-hour security and unbeatable onsite facilities including golf clubhouse, restaurant, gym, tennis, squash, sauna and of course the golf course. Upon entering the property, you are greeted by a convenient guest toilet. The fully equipped kitchen includes a laundry area and a passthrough window to the living-dining area. From the kitchen, you can enjoy stunning views of the sea. The spacious living-dining room features a cozy fireplace and provides access to the terrace, perfect for outdoor relaxation. The property is south-facing, offering beautiful views of the Mediterranean Sea. On the first floor, there is a guest bedroom with a small balcony and an en-suite bathroom. The master bedroom also features an en-suite bathroom and a private terrace with breathtaking views of the sea. From the entrance level, stairs lead down to the private garage, which offers ample space for a car and a golf buggy. The urbanisation of El Alto has two swimming pools with lovely, manicured gardens. It is located within walking distance to the clubhouse where there is a restaurant, gym, tennis, squash, sauna and of course golf. El Alto was the first development built in Los Arqueros and as the name suggests the properties enjoy an elevated position where they have fantastic views.