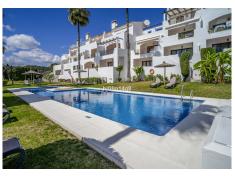

## REF# R4993159 - 475.000 €

| 2    | 2.5   | 161 m² | 32 m²   |
|------|-------|--------|---------|
| Beds | Baths | Built  | Terrace |

Welcome to this duplex penthouse with the best views you can possibly imagine! If you are looking for a property for sale with sea views and dream of waking up in your own home to a relaxing backdrop, it cannot get better than this. Situated in Los Arqueros golf resort which is an exclusive development with 24-hour security and unbeatable onsite facilities including golf clubhouse, restaurant, gym, tennis, squash, sauna and of course the golf course. Upon entering the property, you are greeted by a convenient guest toilet. The fully equipped kitchen includes a laundry area and a passthrough window to the living-dining area. From the kitchen, you can enjoy stunning views of the sea. The spacious living-dining room features a cozy fireplace and provides access to the terrace, perfect for outdoor relaxation. The property is south-facing, offering beautiful views of the Mediterranean Sea. On the first floor, there is a guest bedroom with a small balcony and an en-suite bathroom. The master bedroom also features an en-suite bathroom and a private terrace with breathtaking views of the sea. From the entrance level, stairs lead down to the private garage, which offers ample space for a car and a golf buggy. The urbanisation of El Alto has two swimming pools with lovely, manicured gardens. It is located within walking distance to the clubhouse where there is a restaurant, gym, tennis, squash, sauna and of course golf. El Alto was the first development built in Los Arqueros and as the name suggests the properties enjoy an elevated position where they have fantastic views.