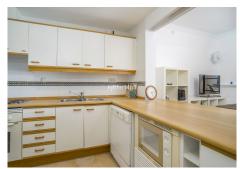

## REF# R4993159 - 475.000 €

| 2    | 2.5   | 161 m² | 32 m²   |
|------|-------|--------|---------|
| Beds | Baths | Built  | Terrace |

Welcome to this duplex penthouse with the best views you can possibly imagine! If you are looking for a property for sale with sea views and dream of waking up in your own home to a relaxing backdrop, it cannot get better than this. Situated in Los Arqueros golf resort which is an exclusive development with 24-hour security and unbeatable onsite facilities including golf clubhouse, restaurant, gym, tennis, squash, sauna and of course the golf course. Upon entering the property, you are greeted by a convenient guest toilet. The fully equipped kitchen includes a laundry area and a passthrough window to the living-dining area. From the kitchen, you can enjoy stunning views of the sea. The spacious living-dining room features a cozy fireplace and provides access to the terrace, perfect for outdoor relaxation. The property is south-facing, offering beautiful views of the Mediterranean Sea. On the first floor, there is a guest bedroom with a small balcony and an en-suite bathroom. The master bedroom also features an en-suite bathroom and a private terrace with breathtaking views of the sea. From the entrance level, stairs lead down to the private garage, which offers ample space for a car and a golf buggy. The urbanisation of El Alto has two swimming pools with lovely, manicured gardens. It is located within walking distance to the clubhouse where there is a restaurant, gym, tennis, squash, sauna and of course golf. El Alto was the first development built in Los Arqueros and as the name suggests the properties enjoy an elevated position where they have fantastic views.