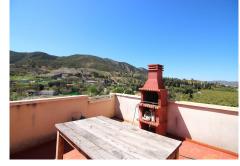

## REF# R4280998 - 242.000 €

| 4    | 3     | 135 m² | 25 m²   |
|------|-------|--------|---------|
| Beds | Baths | Built  | Terrace |

Great townhouse of 189 m2 in the vicinity of Cártama Estación, in a privileged and quiet environment, with mountain views from every corner. It is located in the urbanization "Residencial Doña Irene" which has access control, outdoor communal pool, toilets and playground. The property is distributed over three floors plus a terrace on the upper floor: We enter the property through a small entrance with garden, on the ground floor we will find a bright and spacious, followed by a bathroom with shower, and a very spacious kitchen with exit to a small patio. On the first floor we find the master bedroom with a small terrace, bathroom with bathtub, another double bedroom with access to another small terrace and another single bedroom. Third floor: We will find a large terrace with bbq, with unobstructed views where we can eat quietly. It has air conditioning in several rooms. It has a private courtyard of neighbours through which you access the properties very cozy and quiet, where your children, grandchildren can enjoy games, without danger to be an enclosed area, where water and vegetation create a unique environment and in harmony with the construction and nature. It is located 7 minutes from Malaga, 30 minutes from Marbella. With very easy access to the motorway.