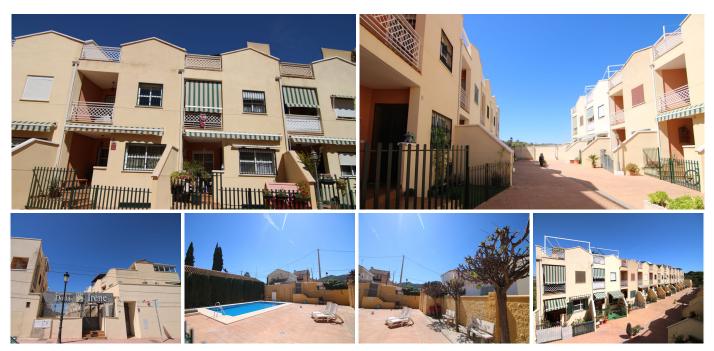

## REF# R4280998 - 242.000 €

| 4    | 3     | 135 m² | 25 m²   |
|------|-------|--------|---------|
| Beds | Baths | Built  | Terrace |

Great townhouse of 189 m2 in the vicinity of Cártama Estación, in a privileged and quiet environment, with mountain views from every corner. It is located in the urbanization "Residencial Doña Irene" which has access control, outdoor communal pool, toilets and playground. The property is distributed over three floors plus a terrace on the upper floor: We enter the property through a small entrance with garden, on the ground floor we will find a bright and spacious, followed by a bathroom with shower, and a very spacious kitchen with exit to a small patio. On the first floor we find the master bedroom with a small terrace, bathroom with bathtub, another double bedroom with access to another small terrace and another single bedroom. Third floor: We will find a large terrace with bbq, with unobstructed views where we can eat quietly. It has air conditioning in several rooms. It has a private courtyard of neighbours through which you access the properties very cozy and quiet, where your children, grandchildren can enjoy games, without danger to be an enclosed area, where water and vegetation create a unique environment and in harmony with the construction and nature. It is located 7 minutes from Malaga, 30 minutes from Marbella. With very easy access to the motorway.